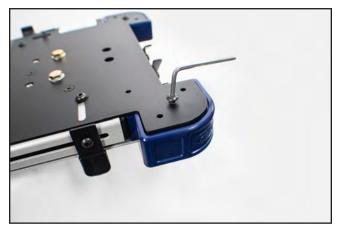

## **Installation Instructions**

425-2082

1. Remove back right bottom corner screw from the A-MOD with 1/8" Allen wrench.

2. Place keyboard mount on bottom corner, standoff will fit into the diagonal hole where screw was removed.