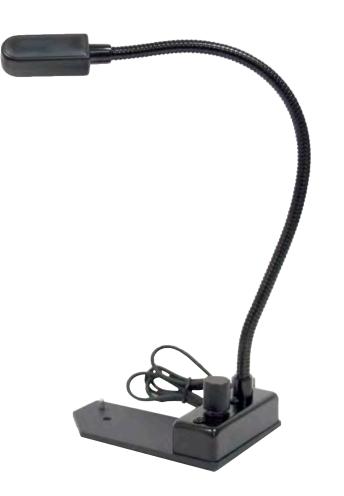

## **USB5 LED FLEXLIGHT** ADJUSTABLE-MOBILE OPERATIONS DESKTOP ACCESSORY

## **Installation Instructions**

425-2082





1. Remove back right bottom corner screw from the A-MOD with 1/8" Allen wrench.



2. Place keyboard mount on bottom corner, standoff will fit into the diagonal hole where screw was removed.



3. Attached with longer provided screw and lock washer in 425-2082 Keyboard kit.

If you have questions or need further assistance please call Technical Support: 1.877.455.6886



209 W. EASY ST., ROGERS, AR 72756 • JOTTOPUBLICSAFETY.COM • 9/24 Jotto Desk" is a patented product and Registered Trademark of Assembled Products" Corporation. Specifications subject to change without notice.

050-0068-00



JOTTOPUBLIK 155-6886