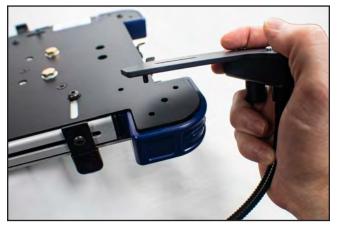

## **Installation Instructions**

425-2082

1. Remove back right bottom corner screw from the A-MOD with 1/8" Allen wrench.

2. Place keyboard mount on bottom corner, standoff will fit into the diagonal hole where screw was removed.

3. Attached with longer provided screw and lock washer in 425-2082 Keyboard kit.

If you have questions or need further assistance please call Technical Support: 1.877.455.6886

209 W. EASY ST., ROGERS, AR 72756 • JOTTOPUBLICSAFETY.COM • 9/24 Jotto Desk" is a patented product and Registered Trademark of Assembled Products" Corporation. Specifications subject to change without notice.