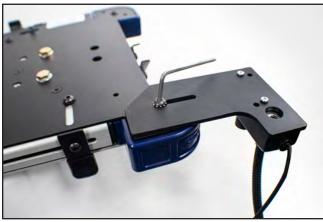

3. Attached with longer provided screw and lock washer in 425-2082 Keyboard kit.

If you have questions or need further assistance please call Technical Support: 1.877.455.6886

209 W. EASY ST., ROGERS, AR 72756 • JOTTOPUBLICSAFETY.COM • 9/24 Jotto Desk" is a patented product and Registered Trademark of Assembled Products" Corporation. Specifications subject to change without notice.