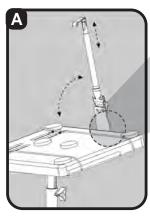

## **INSTRUCTIONS**

- 1 Position mounting bracket as shown in illustration "B" by lining up holes in the mount plate with the screw stand offs located at the back of the desktop; secure using the supplied plaston screws. Use desired size mount bracket.
- 2 Fix desktop to the articulated swing arm and secure laptop to desk using the cables.
- 3 To use screen holder, lift laptop screen and place screen holder over the top of the screen. NOTE: Screen can be adjusted to desired position and tilt just by pushing or pulling. When not in use, place in folded position.