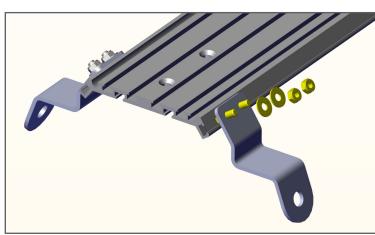

Line up the bolts with the holes in each leg and secure with the provided 5/16 washers and 5/16 nuts. Lightly tighten so that adjustment will be easier after installed in the vehicle.

Align the Floor Plate Legs with the holes in floor board. Replace with OEM hardware
or provided self-tapping bolts.