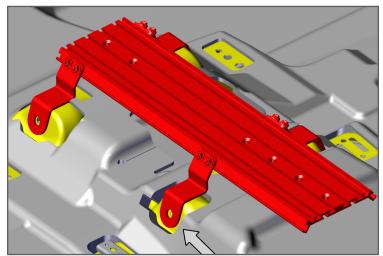

Line up the bolts with the holes in each leg and secure with the provided 5/16 washers and 5/16 nuts. Lightly tighten so that adjustment will be easier after installed in the vehicle.

Align the Floor Plate Legs with the holes in floor board. Replace with OEM hardware
or provided self-tapping bolts.

 Once the Floor Plate is installed, adjust the floor plate (front to rear) as needed. Tighten the 5/16 nuts securing the legs with a ½" socket.

If you have questions or need further assistance please call Technical Support: 1.877.455.6886