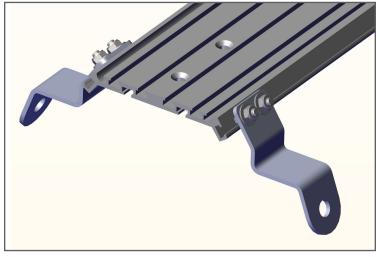

## 28" FLOOR PLATE

CHEVY TAHOE '15-'20, SILVERADO 1500 '14-'18, & SILVERADO 2500 '15-'19

**Installation Instructions** 

 Install (8) of the 5/16-18 bolts in the side channel of the Floor Plate, four per side.

Line up the bolts with the holes in each leg and secure with the provided 5/16 washers and 5/16 nuts. Lightly tighten so that adjustment will be easier after installed in the vehicle.

Align the Floor Plate Legs with the holes in floor board. Replace with OEM hardware
or provided self-tapping bolts.