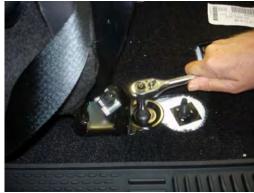

Remove the center console bolt and now remove console.

Place the bolts into slots on floorplate now align feet with seat bolts and align bolts to holes on feet and tighten nuts.

Replace the driver and passenger seats and tighten the bolts reinstalling the seats to secure the floorplate.