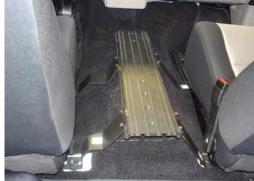

Remove the center console bolt and now remove console.

Place the bolts into slots on floorplate now align feet with seat bolts and align bolts to holes on feet and tighten nuts.

Replace the driver and passenger seats and tighten the bolts reinstalling the seats to secure the floorplate.