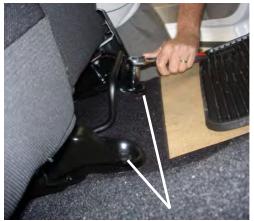

## 28" FLOOR PLATE 2008-2016 FORD F-250 - 550

**Installation Instructions** 

425-6133 425-6395

Remove the 2 front seat bolts from the passenger side seat.

Remove the 2 covers and the two bolts from the rear of the passenger side seat. Remove passenger seat.

Remove the center console bolt using a T55 Hex Head.

Remove the 2 front seat bolts from the driver side seat.

Remove the 2 covers and the two bolts form the rear of the driver side seat. Remove driver seat.