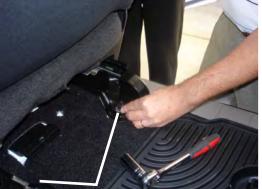

Remove the center console bolt using a T55 Hex Head.

Remove the 2 front seat bolts from the driver side seat.

Remove the 2 covers and the two bolts form the rear of the driver side seat. Remove driver seat.

Remove the center console bolt and now remove console.

Place the bolts into slots on floorplate now align feet with seat bolts and align bolts to holes on feet and tighten nuts.

Replace the driver and passenger seats and tighten the bolts reinstalling the seats to secure the floorplate.