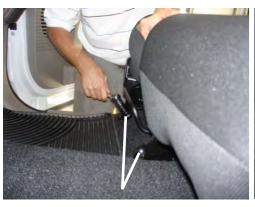

## 28" FLOOR PLATE 2008-2016 FORD F-250 - 550

**Installation Instructions** 

425-6133 425-6395

Remove the 2 front seat bolts from the passenger side seat.

Remove the 2 covers and the two bolts from the rear of the passenger side seat. Remove passenger seat.

Remove the center console bolt using a T55 Hex Head.

Remove the 2 front seat bolts from the driver side seat.

Remove the 2 covers and the two bolts form the rear of the driver side seat. Remove driver seat.