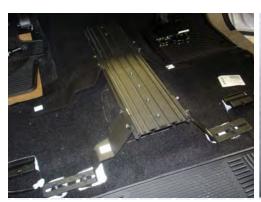

Remove the center console bolt and now remove console.

Place the bolts into slots on floorplate now align feet with seat bolts and align bolts to holes on feet and tighten nuts.

Replace the driver and passenger seats and tighten the bolts reinstalling the seats to secure the floorplate.

Install Complete.

If you have questions or need further assistance please call Technical Support: 1.877.455.6886