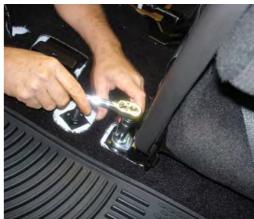

Remove the center console bolt and now remove console.

Place the bolts into slots on floorplate now align feet with seat bolts and align bolts to holes on feet and tighten nuts.

Replace the driver and passenger seats and tighten the bolts reinstalling the seats to secure the floorplate.