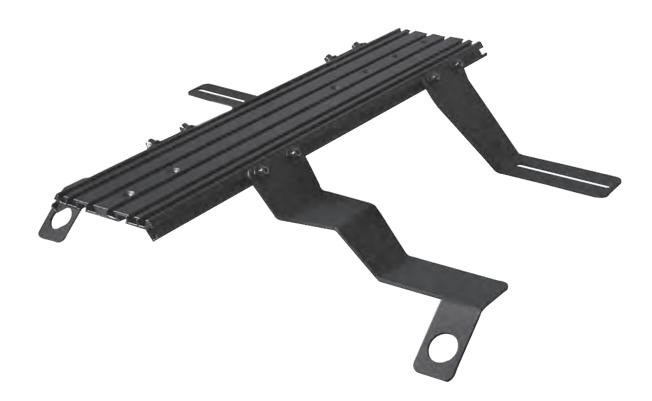

Remove the center console bolt and now remove console.

Place the bolts into slots on floorplate now align feet with seat bolts and align bolts to holes on feet and tighten nuts.

Replace the driver and passenger seats and tighten the bolts reinstalling the seats to secure the floorplate.