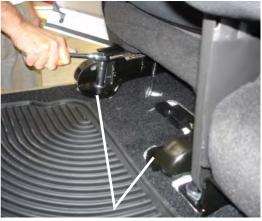

## 28" FLOOR PLATE 2008-2016 FORD F-250 - 550

**Installation Instructions** 

425-6133 425-6395

Remove the 2 front seat bolts from the passenger side seat.

Remove the 2 covers and the two bolts from the rear of the passenger side seat. Remove passenger seat.

Remove the center console bolt using a T55 Hex Head.

Remove the 2 front seat bolts from the driver side seat.

Remove the 2 covers and the two bolts form the rear of the driver side seat. Remove driver seat.