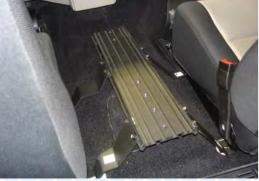

Remove the center console bolt and now remove console.

Place the bolts into slots on floorplate now align feet with seat bolts and align bolts to holes on feet and tighten nuts.

Replace the driver and passenger seats and tighten the bolts reinstalling the seats to secure the floorplate.