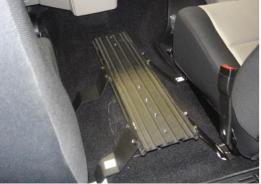

Remove the center console bolt and now remove console.

Place the bolts into slots on floorplate now align feet with seat bolts and align bolts to holes on feet and tighten nuts.

Replace the driver and passenger seats and tighten the bolts reinstalling the seats to secure the floorplate.