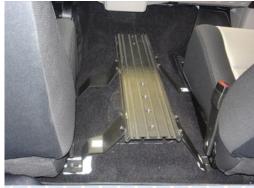

Remove the center console bolt and now remove console.

Place the bolts into slots on floorplate now align feet with seat bolts and align bolts to holes on feet and tighten nuts.

Replace the driver and passenger seats and tighten the bolts reinstalling the seats to secure the floorplate.