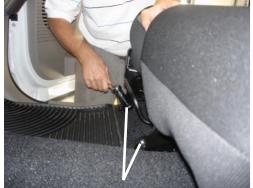

## '08-'16 Ford F250-550 Floor Plate Installation Instructions

Remove the 2 front seat bolts from the passenger side seat.

Remove the 2 covers and the two bolts from the rear of the passenger side seat. Remove passenger seat.

Remove the center console bolt using a T55 Hex Head.

Remove the 2 front seat bolts from the driver side seat.

Remove the 2 covers and the two bolts form the rear of the driver side seat. Remove driver seat.