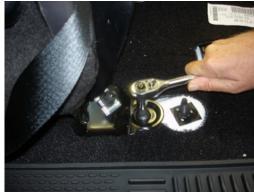

Remove the center console bolt and now remove console.

Place the bolts into slots on floorplate now align feet with seat bolts and align bolts to holes on feet and tighten nuts.

Replace the driver and passenger seats and tighten the bolts reinstalling the seats to secure the floorplate.