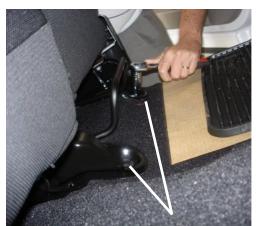

## '08-'16 Ford F250-550 Floor Plate Installation Instructions

Remove the 2 front seat bolts from the passenger side seat.

Remove the 2 covers and the two bolts from the rear of the passenger side seat. Remove passenger seat.

Remove the center console bolt using a T55 Hex Head.

Remove the 2 front seat bolts from the driver side seat.

Remove the 2 covers and the two bolts form the rear of the driver side seat. Remove driver seat.