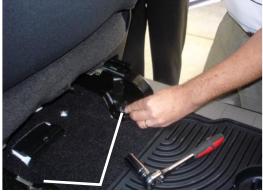

Remove the center console bolt using a T55 Hex Head.

Remove the 2 front seat bolts from the driver side seat.

Remove the 2 covers and the two bolts form the rear of the driver side seat. Remove driver seat.

Remove the center console bolt and now remove console.

Place the bolts into slots on floorplate now align feet with seat bolts and align bolts to holes on feet and tighten nuts.

Replace the driver and passenger seats and tighten the bolts reinstalling the seats to secure the floorplate.