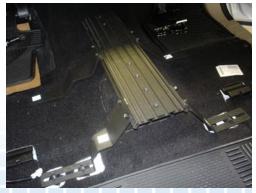

Remove the center console bolt and now remove console.

Place the bolts into slots on floorplate now align feet with seat bolts and align bolts to holes on feet and tighten nuts.

Replace the driver and passenger seats and tighten the bolts reinstalling the seats to secure the floorplate.

Install Complete...