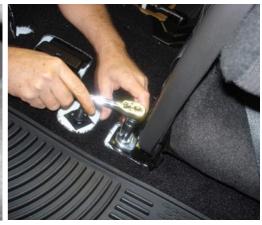

Remove the center console bolt and now remove console.

Place the bolts into slots on floorplate now align feet with seat bolts and align bolts to holes on feet and tighten nuts.

Replace the driver and passenger seats and tighten the bolts reinstalling the seats to secure the floorplate.