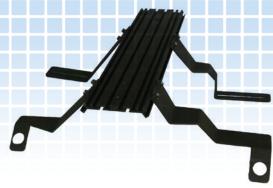

Remove the center console bolt and now remove console.

Place the bolts into slots on floorplate now align feet with seat bolts and align bolts to holes on feet and tighten nuts.

Replace the driver and passenger seats and tighten the bolts reinstalling the seats to secure the floorplate.