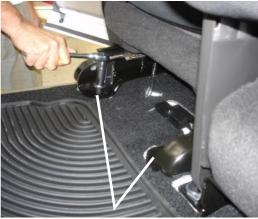

## '08-'16 Ford F250-550 Floor Plate Installation Instructions

Remove the 2 front seat bolts from the passenger side seat.

Remove the 2 covers and the two bolts from the rear of the passenger side seat. Remove passenger seat.

Remove the center console bolt using a T55 Hex Head.

Remove the 2 front seat bolts from the driver side seat.

Remove the 2 covers and the two bolts form the rear of the driver side seat. Remove driver seat.