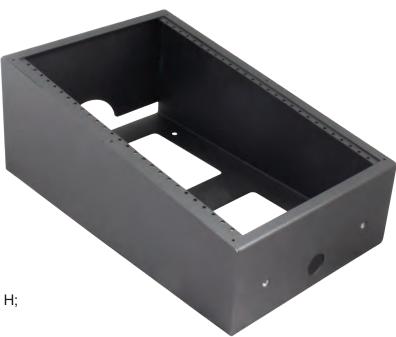

## **DETAILS**

**Rated Capacity:** 14" of faceplates **Measurements:** 15" L, 9.625" W, 6" H;

depth: 4" - 6"

Weight: 7.4 lbs.