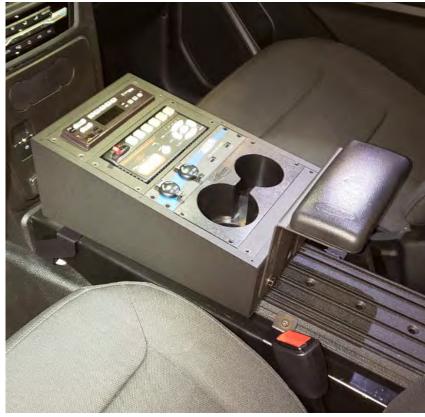

#### **Console Package**

Package Includes: Console, Hardware & 14" of Face Plates

#### **Accessories**

| 425-3816 | Magnetic Mic                                |
|----------|---------------------------------------------|
| 425-3704 | ABS Dual Cup Holder<br>Faceplate Mount (4") |
| 425-6260 | Armrest - Upper Structure                   |
| 425-6205 | Dual Cup Holder<br>External Mount           |
| 425-6411 | Adjustable Armrest<br>Floor Plate Mount     |