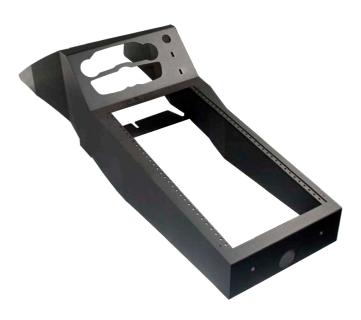

## **'16+ DODGE CHARGER 12.1" Unconnect Display Contour Console**

- Top Down Installation Using OEM Hardware
- Includes (1) 12v Outlet & (2) 2.1 USB Ports
- Frees Up Hip Room and Improves Ergonomics
- Improves Access to Vertical Gun Rack
- Relocates OEM Radio / Climate Controls

## **DETAILS**

Rated Capacity: 16" of faceplates

Measurements: 32" I, 13.5" w, 8.5" h; 5"-3" deep

**Weight:** 10.15 lbs.