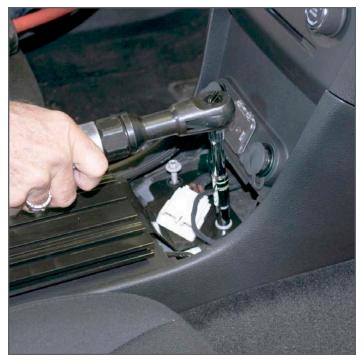

## CONTOUR CONSOLE WITH 12.1" UCONNECT DISPLAY

DODGE CHARGER 2016+

425-6483

**Installation Instructions** 

 Remove forward OEM console plastic cover to expose OEM mounting points for aluminum floorplate. Remove (2) 10mm flange nuts. Nuts will be re-used.

2. Remove (2) 8mm mounting screws at the rear mounting point of the aluminum floorplate. Screws will be re-used. This will allow the removal of the OEM aluminum floorplate and brackets.

3. This will expose the plastic OEM console. Remove (1) 10 mm flange nut from center of plastic console. Nut will be re-used.