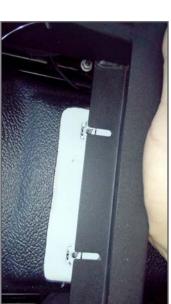

4. With both hands, grasp the plastic OEM console on both sides and pull directly rearward to release.

5. Disconnect wiring (4) harness for 12V and USB from OEM console.

6. Remove Climate Control module by removing (4) screws from the back of the dash. Press out the (2) lower plastic spring clips (orange).

7. Slide module into provided cutout by aligning holes with studs on the backside of the console. Install provided nylock nuts to hold module into place.

8. Position console into vehicle reconnecting electrical plugs.