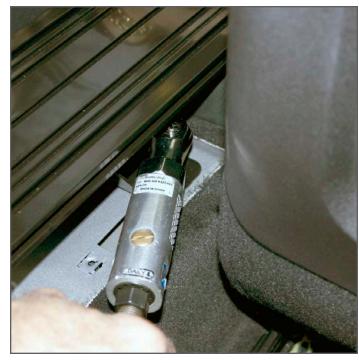

2. Remove (2) 8mm mounting screws at the rear mounting point of the aluminum floorplate. Screws will be re-used. This will allow the removal of the OEM aluminum floorplate and brackets.

3. This will expose the plastic OEM console. Remove (1) 10 mm flange nut from center of plastic console. Nut will be re-used.

4. With both hands, grasp the plastic OEM console on both sides and pull directly rearward to release.

5. Disconnect wiring (4) harness for 12V and USB from OEM console.

6. Remove Climate Control module by removing (4) screws from the back of the dash. Press out the (2) lower plastic spring clips (orange).