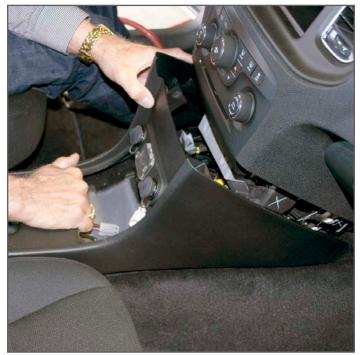

4. With both hands, grasp the plastic OEM console on both sides and pull directly rearward to release.

5. Disconnect wiring (4) harness for 12V and USB from OEM console.

6. Remove Climate Control module by removing (4) screws from the back of the dash. Press out the (2) lower plastic spring clips (orange).