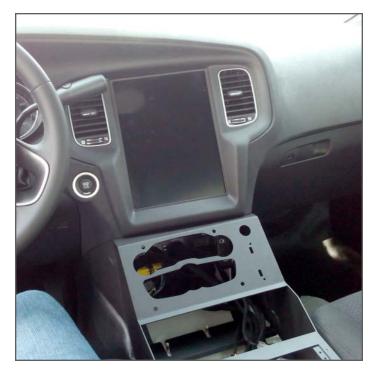

7. Slide module into provided cutout by aligning holes with studs on the backside of the console. Install provided nylock nuts to hold module into place.

8. Position console into vehicle reconnecting electrical plugs.

9. Secure console using OEM 8mm screws in the rear and OEM 10mm nuts in the front.

If you have questions or need further assistance please call Technical Support: 1.877.455.6886