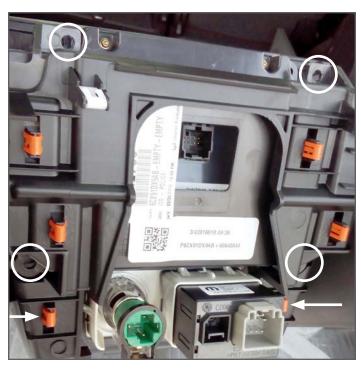

4. With both hands, grasp the plastic OEM console on both sides and pull directly rearward to release.

5. Disconnect wiring (4) harness for 12V and USB from OEM console.

6. Remove Climate Control module by removing (4) screws from the back of the dash. Press out the (2) lower plastic spring clips (orange).