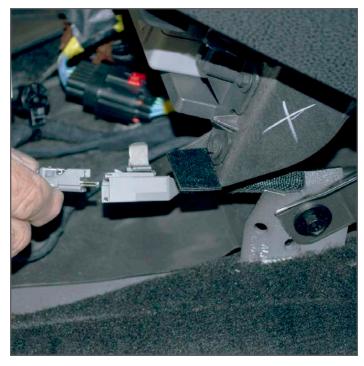

4. With both hands, grasp the plastic OEM console on both sides and pull directly rearward to release.

5. Disconnect wiring (4) harness for 12V and USB from OEM console.

6. Remove Climate Control module by removing (4) screws from the back of the dash. Press out the (2) lower plastic spring clips (orange).

7. Slide module into provided cutout by aligning holes with studs on the backside of the console. Install provided nylock nuts to hold module into place.

8. Position console into vehicle reconnecting electrical plugs.