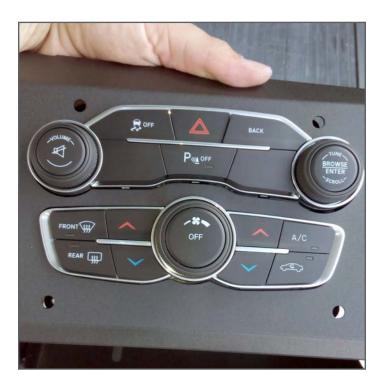

4. With both hands, grasp the plastic OEM console on both sides and pull directly rearward to release.

5. Disconnect wiring (4) harness for 12V and USB from OEM console.

6. Remove Climate Control module by removing (4) screws from the back of the dash. Press out the (2) lower plastic spring clips (orange).