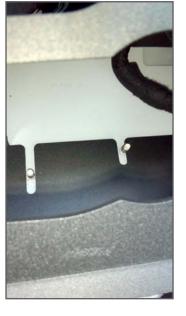

4. With both hands, grasp the plastic OEM console on both sides and pull directly rearward to release.

5. Disconnect wiring (4) harness for 12V and USB from OEM console.

6. Remove Climate Control module by removing (4) screws from the back of the dash. Press out the (2) lower plastic spring clips (orange).

7. Slide module into provided cutout by aligning holes with studs on the backside of the console. Install provided nylock nuts to hold module into place.

8. Position console into vehicle reconnecting electrical plugs.