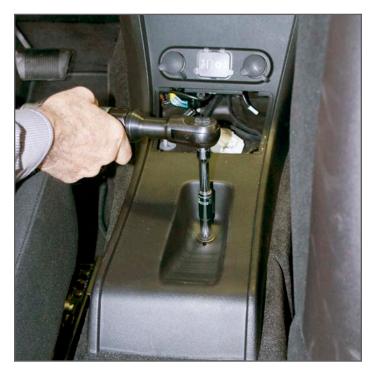

4. With both hands, grasp the plastic OEM console on both sides and pull directly rearward to release.

5. Disconnect wiring (4) harness for 12V and USB from OEM console.

6. Remove Climate Control module by removing (4) screws from the back of the dash. Press out the (2) lower plastic spring clips (orange).

7. Slide module into provided cutout by aligning holes with studs on the backside of the console. Install provided nylock nuts to hold module into place.

8. Position console into vehicle reconnecting electrical plugs.

9. Secure console using OEM 8mm screws in the rear and OEM 10mm nuts in the front.

If you have questions or need further assistance please call Technical Support: 1.877.455.6886