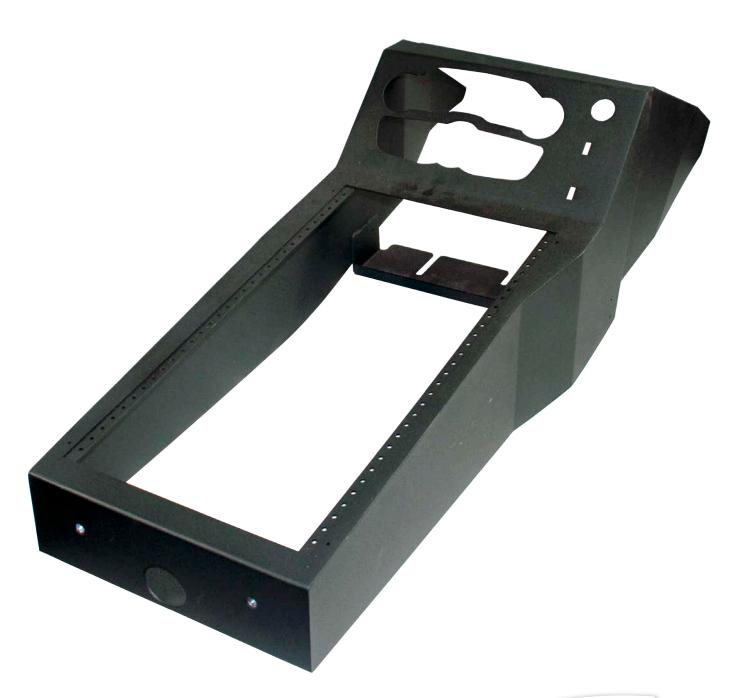

## CONTOUR CONSOLE WITH 12.1" UCONNECT DISPLAY

DODGE CHARGER 2016+

425-6483

**Installation Instructions** 

 Remove forward OEM console plastic cover to expose OEM mounting points for aluminum floorplate. Remove (2) 10mm flange nuts. Nuts will be re-used.