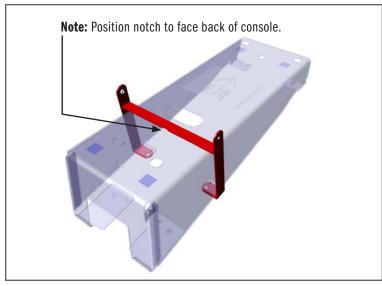

- Remove the factory OEM front and rear 10 mm nuts holding the OEM Cover Plate in place.
- 4. Temporarily remove Cover Plate from vehicle.

5. Attach the Rear Mounting Bracket with notch facing rear of vehicle using provided hardware.