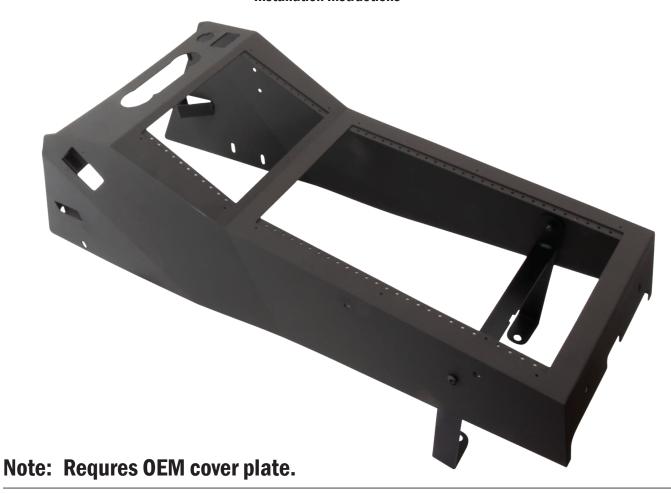

## CONTOUR CONSOLE FORD PLUTILITY 2020+

**Installation Instructions** 

425-6505

- 1. Unscrew lower OEM trim. Keep hardware for Contour Console.
- Remove lower OEM trim by disconnecting the 12v Power, USB, Parking Brake and Rear Air Control for relocation into Contour Console.