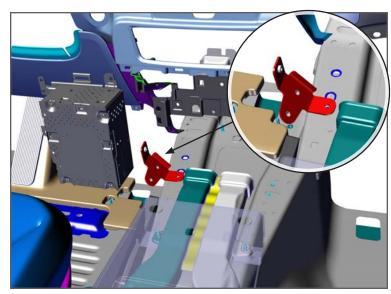

6. Remove D/S front OEM 10 mm screw and attach D/S Front Bracket.

7. Attach the P/S front bracket by detaching the OEM radio and moving it to the left. Secure the D/S front brackets rear mounting hole to the stud, under the air ducts mounting tab with previously removed 10 mm nut, and front mounting hole with provided hex head tapping screw.

Loosely attach Cross Brace to DS/PS Front Brackets with provided hardware.

- 9. Replace radio and reinstall Cover Plate. Fully tighten 10 mm nuts.
- 10. Position the Contour Console on top of the OEM Cover Plate.
- 11. With provided hardware secure the Console to the previously attached Front and Rear Mounting Brackets and to the OEM Dash Structure with OEM screws. Fully secure Cross Brace and tighten all remaining hardware.