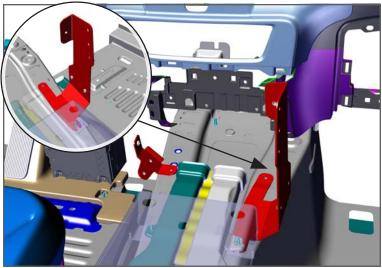

6. Remove D/S front OEM 10 mm screw and attach D/S Front Bracket.

7. Attach the P/S front bracket by detaching the OEM radio and moving it to the left. Secure the D/S front brackets rear mounting hole to the stud, under the air ducts mounting tab with previously removed 10 mm nut, and front mounting hole with provided hex head tapping screw.

Loosely attach Cross Brace to DS/PS Front Brackets with provided hardware.

- 9. Replace radio and reinstall Cover Plate. Fully tighten 10 mm nuts.
- 10. Position the Contour Console on top of the OEM Cover Plate.
- 11. With provided hardware secure the Console to the previously attached Front and Rear Mounting Brackets and to the OEM Dash Structure with OEM screws. Fully secure Cross Brace and tighten all remaining hardware.