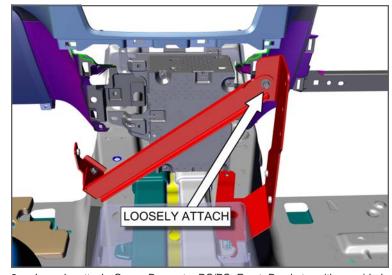

Loosely attach Cross Brace to DS/PS Front Brackets with provided hardware.

- 9. Replace radio and reinstall Cover Plate. Fully tighten 10 mm nuts.
- 10. Position the Contour Console on top of the OEM Cover Plate.
- 11. With provided hardware secure the Console to the previously attached Front and Rear Mounting Brackets and to the OEM Dash Structure with OEM screws. Fully secure Cross Brace and tighten all remaining hardware.