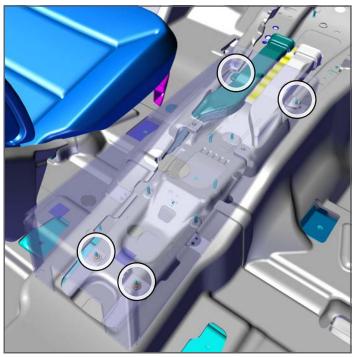

- Remove the factory OEM front and rear 10 mm nuts holding the OEM Cover Plate in place.
- 4. Temporarily remove Cover Plate from vehicle.

5. Attach the Rear Mounting Bracket with notch facing rear of vehicle using provided hardware.

6. Remove D/S front OEM 10 mm screw and attach D/S Front Bracket.

7. Attach the P/S front bracket by detaching the OEM radio and moving it to the left. Secure the D/S front brackets rear mounting hole to the stud, under the air ducts mounting tab with previously removed 10 mm nut, and front mounting hole with provided hex head tapping screw.

Loosely attach Cross Brace to DS/PS Front Brackets with provided hardware.

- 9. Replace radio and reinstall Cover Plate. Fully tighten 10 mm nuts.
- 10. Position the Contour Console on top of the OEM Cover Plate.
- 11. With provided hardware secure the Console to the previously attached Front and Rear Mounting Brackets and to the OEM Dash Structure with OEM screws. Fully secure Cross Brace and tighten all remaining hardware.