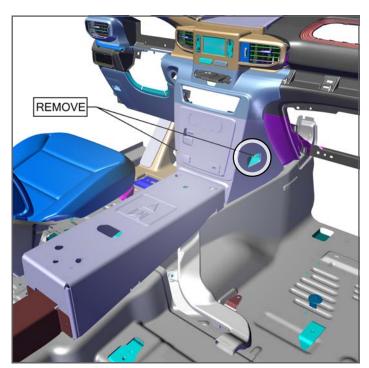

## CONTOUR CONSOLE FORD PLUTILITY 2020+

**Installation Instructions** 

425-6505

- 1. Unscrew lower OEM trim. Keep hardware for Contour Console.
- Remove lower OEM trim by disconnecting the 12v Power, USB, Parking Brake and Rear Air Control for relocation into Contour Console.

- Remove the factory OEM front and rear 10 mm nuts holding the OEM Cover Plate in place.
- 4. Temporarily remove Cover Plate from vehicle.

5. Attach the Rear Mounting Bracket with notch facing rear of vehicle using provided hardware.