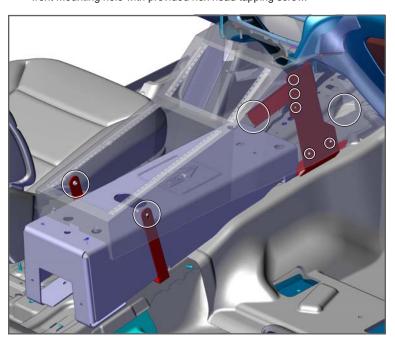

Loosely attach Cross Brace to DS/PS Front Brackets with provided hardware.

- 9. Replace radio and reinstall Cover Plate. Fully tighten 10 mm nuts.
- 10. Position the Contour Console on top of the OEM Cover Plate.
- 11. With provided hardware secure the Console to the previously attached Front and Rear Mounting Brackets and to the OEM Dash Structure with OEM screws. Fully secure Cross Brace and tighten all remaining hardware.