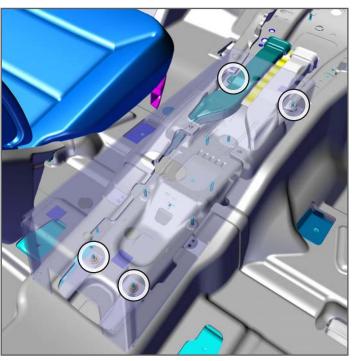

Attach the P/S front bracket by detaching the OEM radio and moving it to the left. Secure the D/S front brackets rear mounting hole to the stud, under the air ducts mounting tab with previously removed 10 mm nut, and

front mounting hole with provided hex head tapping screw. With the radio moved aside secure the front hole with provided self-drilling screw.

Replace radio.

- 10. Loosely attach Cross Brace to DS/PS Front Brackets with provided hardware.
- 11. Position the Console into the vehicle aligning the mounting points on the Rear Mounting Legs and to the OEM Dash Structure.
- 12. With provided hardware secure the Console to the previously attached Front and Rear Mounting Brackets and to the OEM Dash Structure with OEM screws. Fully secure Cross Brace and tighten all remaining hardware..