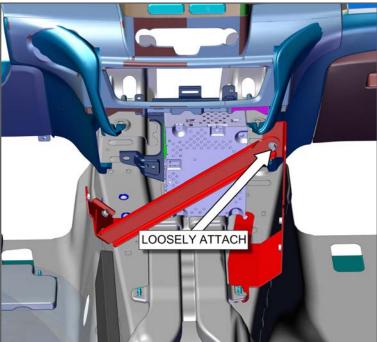

front mounting hole with provided hex head tapping screw. With the radio moved aside secure the front hole with provided self-drilling screw.

Replace radio.

- 10. Loosely attach Cross Brace to DS/PS Front Brackets with provided hardware.
- 11. Position the Console into the vehicle aligning the mounting points on the Rear Mounting Legs and to the OEM Dash Structure.
- 12. With provided hardware secure the Console to the previously attached Front and Rear Mounting Brackets and to the OEM Dash Structure with OEM screws. Fully secure Cross Brace and tighten all remaining hardware..