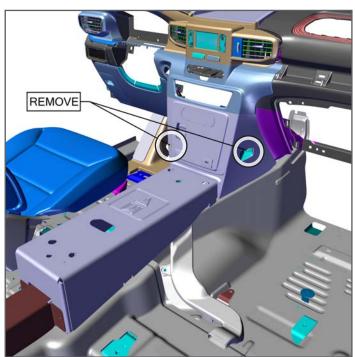

## MAX DEPTH CONTOUR CONSOLE FORD PLUTILITY 2020+

**Installation Instructions** 

425-6512

- Unscrew lower OEM trim. Keep hardware for Max Depth Contour Console.
- Remove lower OEM trim by disconnecting the 12v Power, USB, Parking Brake and Rear Air Control for relocation into the Max Depth Contour Console.

- Remove the factory OEM front and rear 10 mm nuts holding the OEM Cover Plate in place.
- 4. Remove Cover Plate from vehicle. It will not be utilized.

Attach the Rear Mount Legs to existing studs with provided hardware.