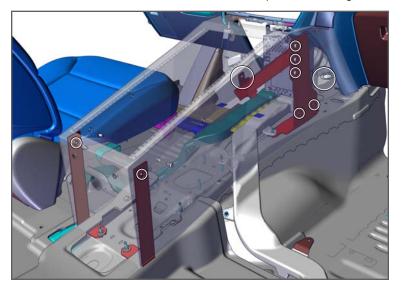

front mounting hole with provided hex head tapping screw. With the radio moved aside secure the front hole with provided self-drilling screw.

Replace radio.

- 10. Loosely attach Cross Brace to DS/PS Front Brackets with provided hardware.
- 11. Position the Console into the vehicle aligning the mounting points on the Rear Mounting Legs and to the OEM Dash Structure.
- 12. With provided hardware secure the Console to the previously attached Front and Rear Mounting Brackets and to the OEM Dash Structure with OEM screws. Fully secure Cross Brace and tighten all remaining hardware..