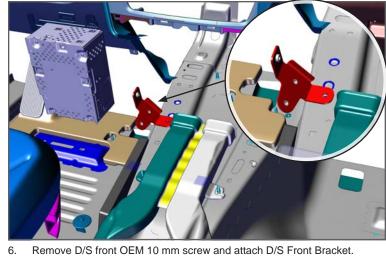

- Remove the factory OEM front and rear 10 mm nuts holding the OEM Cover Plate in place.
- 4. Remove Cover Plate from vehicle. It will not be utilized.

Attach the Rear Mount Legs to existing studs with provided hardware.