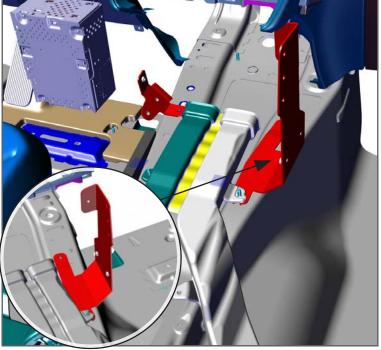

Attach the P/S front bracket by detaching the OEM radio and moving it to the left. Secure the D/S front brackets rear mounting hole to the stud, under the air ducts mounting tab with previously removed 10 mm nut, and

front mounting hole with provided hex head tapping screw. With the radio moved aside secure the front hole with provided self-drilling screw.

Replace radio.

- 10. Loosely attach Cross Brace to DS/PS Front Brackets with provided hardware.
- 11. Position the Console into the vehicle aligning the mounting points on the Rear Mounting Legs and to the OEM Dash Structure.
- 12. With provided hardware secure the Console to the previously attached Front and Rear Mounting Brackets and to the OEM Dash Structure with OEM screws. Fully secure Cross Brace and tighten all remaining hardware..