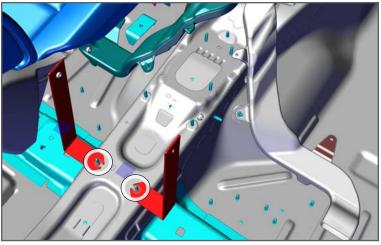

- Remove the factory OEM front and rear 10 mm nuts holding the OEM Cover Plate in place.
- 4. Remove Cover Plate from vehicle. It will not be utilized.

Attach the Rear Mount Legs to existing studs with provided hardware.