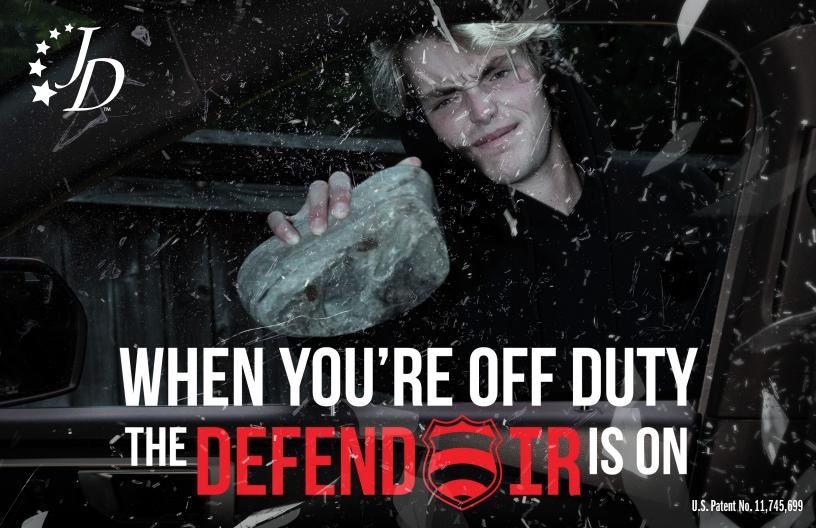

You take every available precaution to secure your patrol vehicle; firearms in the gun rack, locking equipment and doors. The inconvenient truth is that the criminal element has time on their side to bypass these precautions.

Jotto Desk is excited to introduce the Defend IR Security System. The first Security Solution against patrol vehicle break-ins. The Defend IR Monitors the interior of your vehicle utilizing an infrared sensor when armed. When a change is detected, the Defend IR activates the lights and siren of the patrol vehicle, alerting everyone nearby and scaring off a potential thief.