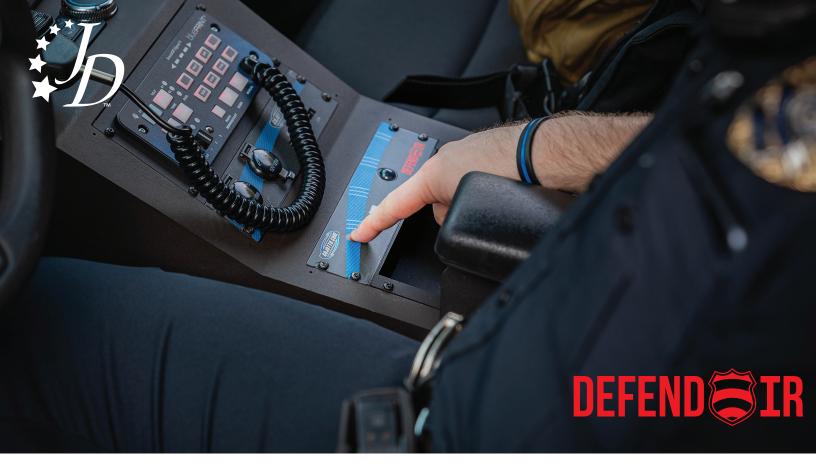

The Defend IR is smart security hardware that does not require officer interaction. When you start your vehicle, the Defend IR disarms. After your engine is off, the Defend IR begins the arming process.

### **DISARMING** (IGNITION)

Upon returning to your vehicle, simply start your vehicle within the time window to disable the Defend IR.

ARMED

### DISABLED

When you need to disable the Defend IR, simply hold the power button for three seconds. You will hear six beeps and the amber LED will illuminate. Perfect for when your patrol vehicle is at the dealership, radio shop or fleet department.