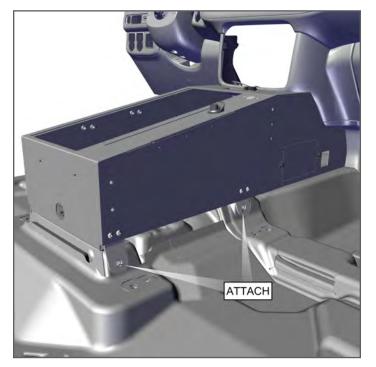

1. With a pry tool – remove OEM USB/Line-in housing from dash. Disconnect cable and set aside for relocation into Contour Console. Pull cables out through OEM dash structure.

 Adjust Mounting Legs as needed - to position over OEM mounting points and tighten legs to Contour Console. Secure Mounting Legs to OEM Substructure using OEM 12MM bolts or provided 1/2" - 13 x 1.5 TCS Bolts.

 Outside of vehicle, loosely attach Rear Legs, Front P/S, and Front D/S Legs with provided hardware. Install Contour Console into the vehicle from the rear seat area, sliding forward until mating up with OEM dash structure.