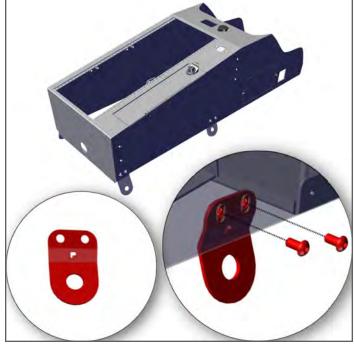

NOTE: Indicate the correct leg for the passenger front with the cut out "P".

4. Relocate OEM USB/Line-in housing to Contour Console and re-connect previously removed cables.