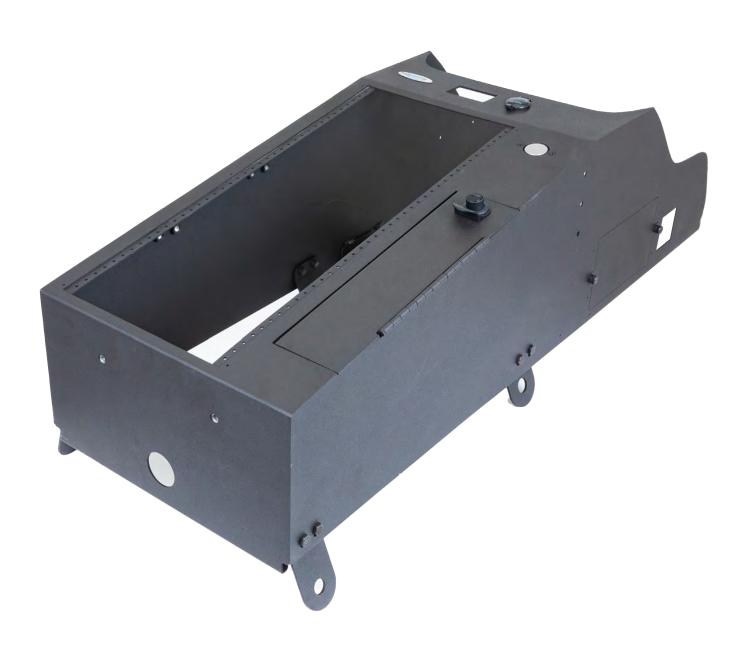

## **CONTOUR CONSOLE** WITH LOCKING LID STORAGE 2021-2024 CHEVROLET TAHOE

**Installation Instructions** 

425-6569