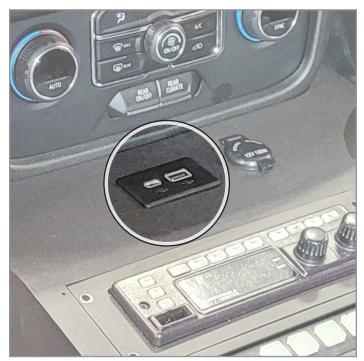

1. With a pry tool – remove OEM USB/Line-in housing from dash. Disconnect cable and set aside for relocation into Contour Console. Pull cables out through OEM dash structure.

 Adjust Mounting Legs as needed - to position over OEM mounting points and tighten legs to Contour Console. Secure Mounting Legs to OEM Substructure using OEM 12MM bolts or provided 1/2" - 13 x 1.5 TCS Bolts.

NOTE: Indicate the correct leg for the passenger front with the cut out "P".

4. Relocate OEM USB/Line-in housing to Contour Console and re-connect previously removed cables.