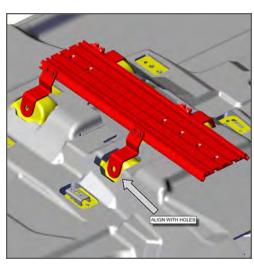

Line up the bolts with the holes in each leg and secure with the provided 5/16 washers and 5/16 nuts. Lightly tighten so that adjustment will be easier after installed in the vehicle.

4. Align the Floor Plate Legs with the holes in floor board. Replace with OEM hardware or provided self-tapping bolts.

5. Once the Floor Plate is installed, adjust the floor plate (front to rear) as needed. Tighten the 5/16 nuts securing the legs with a ½" socket.

 USB/SD connector will install inside locking lid of Jotto Desk Contour Console. Press connector until it securely snaps into place.