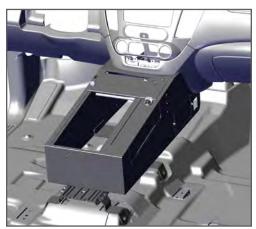

. Set the Console on the Floor Plate. Align the bolts with the mounting slots of the Console Mounting Bracket. Add the washer and nuts - \*snug, do not tighten\*.

10. Adjust the Console by moving it forward and back along the Floor Plate. Move the Console to the nesting position along the dash, secure by tightening all hardware.