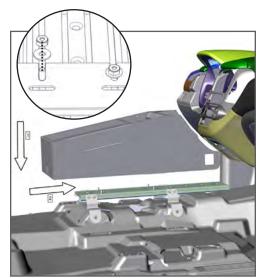

 110V outlet will install onto P/S of Jotto Desk Contour Console. Press connector until it securely snaps into place.

 Slide (4) 5/16-18 bolts into the top, outside mounting slots of the Floor Plate to secure the Console.

. Set the Console on the Floor Plate. Align the bolts with the mounting slots of the Console Mounting Bracket. Add the washer and nuts - \*snug, do not tighten\*.

10. Adjust the Console by moving it forward and back along the Floor Plate. Move the Console to the nesting position along the dash, secure by tightening all hardware.