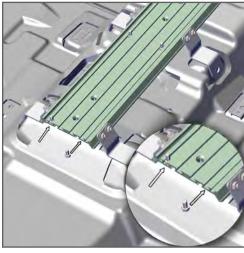

## REMOVE CENTER CONSOLE AND UNPLUG ANY ELECTRICAL CONNECTORS

Remove 110V outlet from OEM dash trim. USB/ SD will be on 3' cable under P/S seat.

2. Install (8) of the 5/16-18 bolts in the side channel of the Floor Plate, four per side.

Line up the bolts with the holes in each leg and secure with the provided 5/16 washers and 5/16 nuts. Lightly tighten so that adjustment will be easier after installed in the vehicle.

4. Align the Floor Plate Legs with the holes in floor board. Replace with OEM hardware or provided self-tapping bolts.

5. Once the Floor Plate is installed, adjust the floor plate (front to rear) as needed. Tighten the 5/16 nuts securing the legs with a ½" socket.

 USB/SD connector will install inside locking lid of Jotto Desk Contour Console. Press connector until it securely snaps into place.