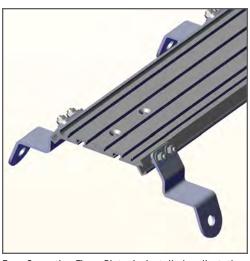

## REMOVE CENTER CONSOLE AND UNPLUG ANY ELECTRICAL CONNECTORS

Remove 110V outlet from OEM dash trim. USB/ SD will be on 3' cable under P/S seat.

2. Install (8) of the 5/16-18 bolts in the side channel of the Floor Plate, four per side.

Line up the bolts with the holes in each leg and secure with the provided 5/16 washers and 5/16 nuts. Lightly tighten so that adjustment will be easier after installed in the vehicle.

4. Align the Floor Plate Legs with the holes in floor board. Replace with OEM hardware or provided self-tapping bolts.