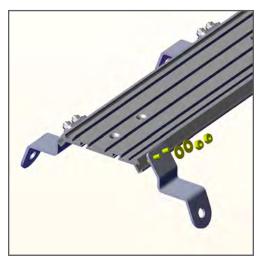

Line up the bolts with the holes in each leg and secure with the provided 5/16 washers and 5/16 nuts. Lightly tighten so that adjustment will be easier after installed in the vehicle.

4. Align the Floor Plate Legs with the holes in floor board. Replace with OEM hardware or provided self-tapping bolts.

5. Once the Floor Plate is installed, adjust the floor plate (front to rear) as needed. Tighten the 5/16 nuts securing the legs with a ½" socket.

 USB/SD connector will install inside locking lid of Jotto Desk Contour Console. Press connector until it securely snaps into place.