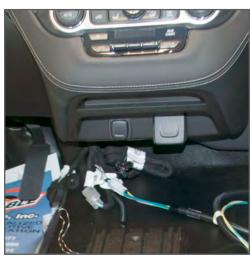

## REMOVE CENTER CONSOLE AND UNPLUG ANY ELECTRICAL CONNECTORS

Remove 110V outlet from OEM dash trim. USB/ SD will be on 3' cable under P/S seat.

2. Install (8) of the 5/16-18 bolts in the side channel of the Floor Plate, four per side.

5. Once the Floor Plate is installed, adjust the floor plate (front to rear) as needed. Tighten the 5/16 nuts securing the legs with a ½" socket.

 USB/SD connector will install inside locking lid of Jotto Desk Contour Console. Press connector until it securely snaps into place.

 110V outlet will install onto P/S of Jotto Desk Contour Console. Press connector until it securely snaps into place.

 Slide (4) 5/16-18 bolts into the top, outside mounting slots of the Floor Plate to secure the Console.