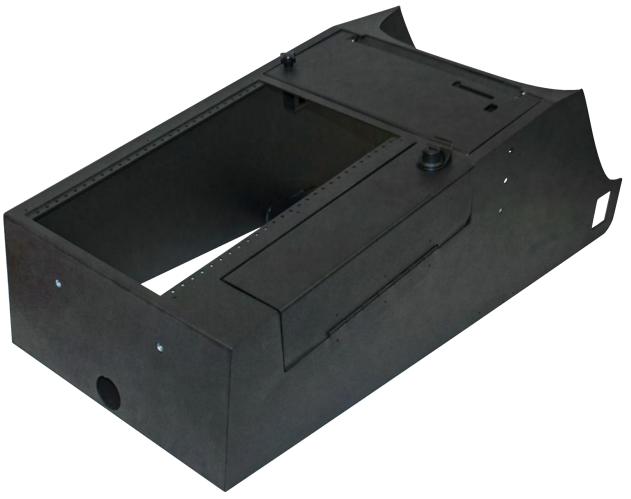

INTEGRATED PRINTEK BROTHER CONTOUR CONSOLE

## IPB CONTOUR CONSOLE 2015-2020 CHEVROLET TAHOE WITH LOCKING LID STORAGE

425-6621 **Install Instructions** 

## How to Install Brother Printer and paper roll into IPB Contour Console See Video on our website

See Video on our website
JOTTOPUBLICSAFETY.COM
or QR code

A 90° USB/USB extension cable is attached to the paper roll rod. Secure one end into Printek Mobile 180 or Brother PJ6/7 printer and the other into the USB cable.