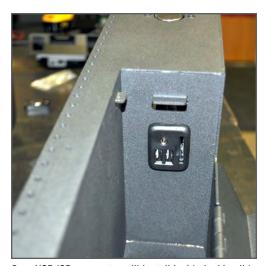

5. Once the Floor Plate is installed, adjust the floor plate (front to rear) as needed. Tighten the 5/16 nuts securing the legs with a ½" socket.

 USB/SD connector will install inside locking lid of Jotto Desk Contour Console. Press connector until it securely snaps into place.

 110V outlet will install onto P/S of Jotto Desk Contour Console. Press connector until it securely snaps into place.

 Slide (4) 5/16-18 bolts into the top, outside mounting slots of the Floor Plate to secure the Console.