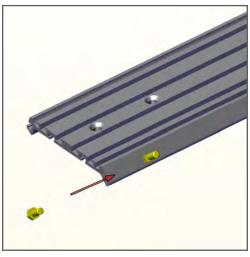

## REMOVE CENTER CONSOLE AND UNPLUG ANY ELECTRICAL CONNECTORS

Remove 110V outlet from OEM dash trim. USB/ SD will be on 3' cable under P/S seat.

2. Install (8) of the 5/16-18 bolts in the side channel of the Floor Plate, four per side.

Line up the bolts with the holes in each leg and secure with the provided 5/16 washers and 5/16 nuts. Lightly tighten so that adjustment will be easier after installed in the vehicle.

4. Align the Floor Plate Legs with the holes in floor board. Replace with OEM hardware or provided self-tapping bolts.