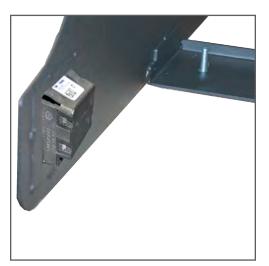

5. Once the Floor Plate is installed, adjust the floor plate (front to rear) as needed. Tighten the 5/16 nuts securing the legs with a ½" socket.

 USB/SD connector will install inside locking lid of Jotto Desk Contour Console. Press connector until it securely snaps into place.

 110V outlet will install onto P/S of Jotto Desk Contour Console. Press connector until it securely snaps into place.

 Slide (4) 5/16-18 bolts into the top, outside mounting slots of the Floor Plate to secure the Console.