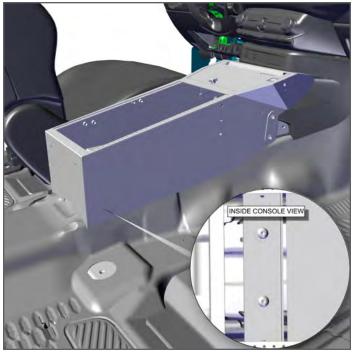

2. Remove (4) OEM bolts and retain for later use. Set OEM Floor Plate aside.

3. Attach the Console Mount Bracket with previously removed OEM hardware to the rear OEM Floor Plate mounting points.

4. Place Durango IPB Contour Console into vehicle. Secure the previously attached Front Mounting Tabs of the Console with previously removed OEM hardware, and the rear of the Console to the Console Mount Bracket with provided socket head cap screws.