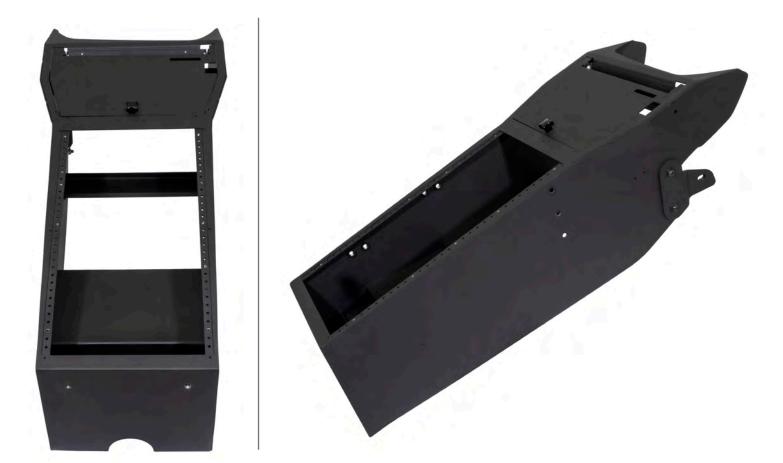

## INTEGRATED PRINTEK BROTHER **IPB CONTOUR CONSOLE** 2021+ DODGE DURANGO

## **Installation Instructions**

425-6677

1. Remove the trim exposing the Manual Park Release (MPR). With the trim removed and Console installed, this will make access easier by only removing one Console Faceplate/Radio.

2. Remove (4) OEM bolts and retain for later use. Set OEM Floor Plate aside.

3. Attach the Console Mount Bracket with previously removed OEM hardware to the rear OEM Floor Plate mounting points.

4. Place Durango IPB Contour Console into vehicle. Secure the previously attached Front Mounting Tabs of the Console with previously removed OEM hardware, and the rear of the Console to the Console Mount Bracket with provided socket head cap screws.