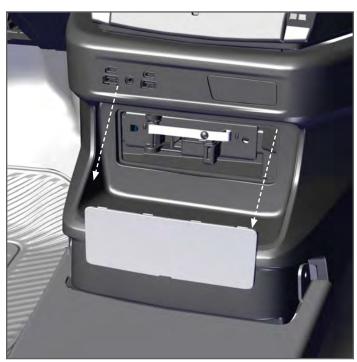

## **Installation Instructions**

425-6677

1. Remove the trim exposing the Manual Park Release (MPR). With the trim removed and Console installed, this will make access easier by only removing one Console Faceplate/Radio.