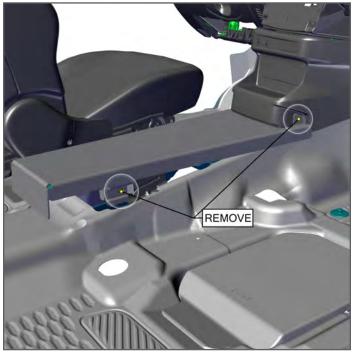

## **Installation Instructions**

425-6677

1. Remove the trim exposing the Manual Park Release (MPR). With the trim removed and Console installed, this will make access easier by only removing one Console Faceplate/Radio.

2. Remove (4) OEM bolts and retain for later use. Set OEM Floor Plate aside.

3. Attach the Console Mount Bracket with previously removed OEM hardware to the rear OEM Floor Plate mounting points.

4. Place Durango IPB Contour Console into vehicle. Secure the previously attached Front Mounting Tabs of the Console with previously removed OEM hardware, and the rear of the Console to the Console Mount Bracket with provided socket head cap screws.