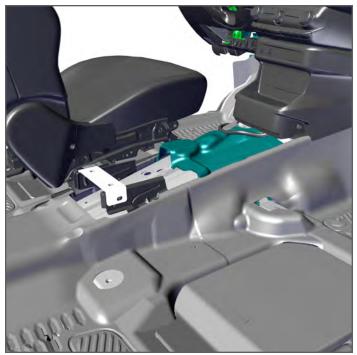

2. Remove (4) OEM bolts and retain for later use. Set OEM Floor Plate aside.

3. Attach the Console Mount Bracket with previously removed OEM hardware to the rear OEM Floor Plate mounting points.

4. Place Durango IPB Contour Console into vehicle. Secure the previously attached Front Mounting Tabs of the Console with previously removed OEM hardware, and the rear of the Console to the Console Mount Bracket with provided socket head cap screws.