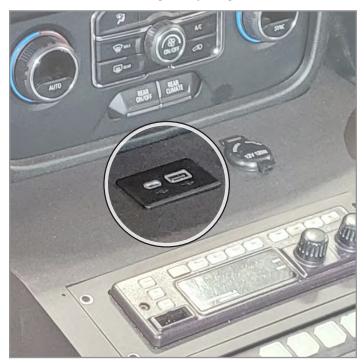

 With a pry tool - remove OEM USB/Line-in housing from dash. Disconnect cable and set aside for relocation into Contour Console. Pull cables out through OEM dash structure.

 Outside of vehicle, loosely attach Rear Legs, Front P/S, and Front D/S Legs with provided hardware. Install Contour Console into the vehicle from the rear seat area, sliding forward until mating up with OEM dash structure.

 Relocate OEM USB/Line-in housing to Contour Console and re-connect previously removed cables.

If you have questions or need further assistance please call Technical Support: 1.877.455.6886