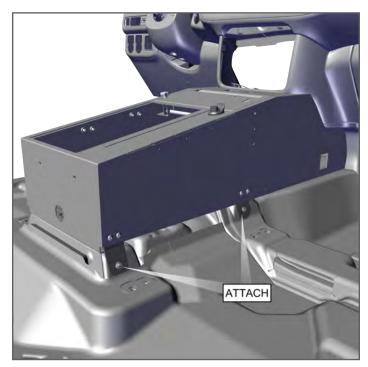

 With a pry tool - remove OEM USB/Line-in housing from dash. Disconnect cable and set aside for relocation into Contour Console. Pull cables out through OEM dash structure.

 Outside of vehicle, loosely attach Rear Legs, Front P/S, and Front D/S Legs with provided hardware. Install Contour Console into the vehicle from the rear seat area, sliding forward until mating up with OEM dash structure.

NOTE: Indicate the correct leg for the passenger front with the cut out "P".

 Adjust Mounting Legs as needed - to position over OEM mounting points and tighten legs to Contour Console. Secure Mounting Legs to OEM Substructure using OEM 12MM bolts or provided 1/2" - 13 x 1.5 TCS Bolts.