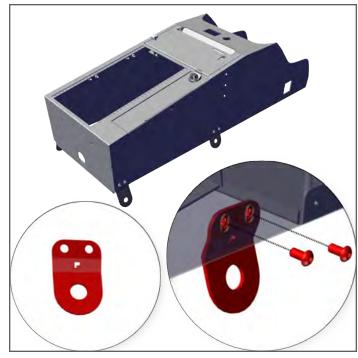

 With a pry tool - remove OEM USB/Line-in housing from dash. Disconnect cable and set aside for relocation into Contour Console. Pull cables out through OEM dash structure.

 Outside of vehicle, loosely attach Rear Legs, Front P/S, and Front D/S Legs with provided hardware. Install Contour Console into the vehicle from the rear seat area, sliding forward until mating up with OEM dash structure.

NOTE: Indicate the correct leg for the passenger front with the cut out "P".

 Adjust Mounting Legs as needed - to position over OEM mounting points and tighten legs to Contour Console. Secure Mounting Legs to OEM Substructure using OEM 12MM bolts or provided 1/2" - 13 x 1.5 TCS Bolts.