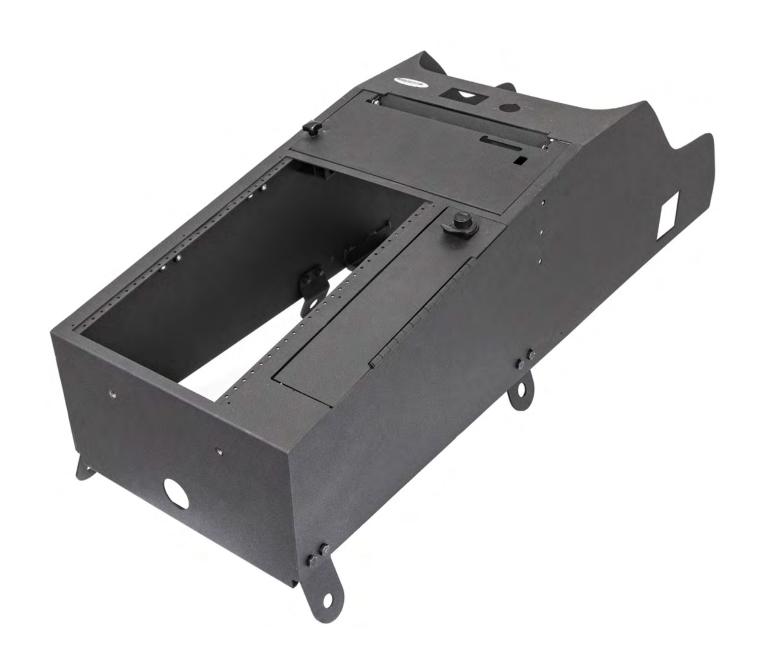

## INTEGRATED PRINTEK BROTHER CONTOUR CONSOLE IPB CONTOUR CONSOLE 2021-2024 CHEVROLET TAHOE ON THE CONTOUR CONSOLE WITH LOCKING LID STORAGE

**Installation Instructions** 

425-6678