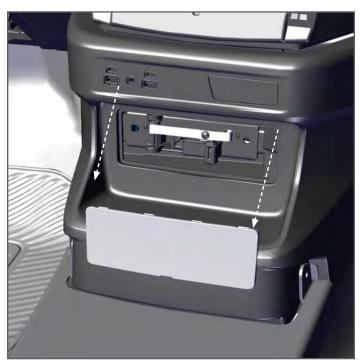

## **CONTOUR CONSOLE** 2021+ DODGE DURANGO

**Installation Instructions** 

425-6680

1. Remove the trim exposing the Manual Park Release (MPR). With the trim removed and Console installed, this will make access easier by only removing one Console Faceplate/Radio.