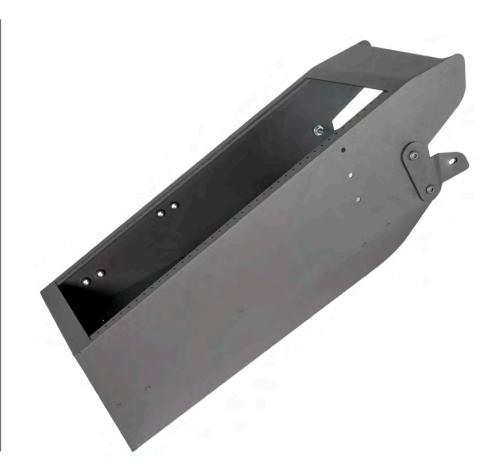

2. Remove (4) OEM bolts and retain for later use. Set OEM Floor Plate aside.

3. Attach the Console Mount Bracket with previously removed OEM hardware to the rear OEM Floor Plate mounting points.

4. Place Durango Contour Console into vehicle. Secure the previously attached Front Mounting Tabs of the Console with previously removed OEM hardware, and the rear of the Console to the Console Mount Bracket with provided socket head cap screws.