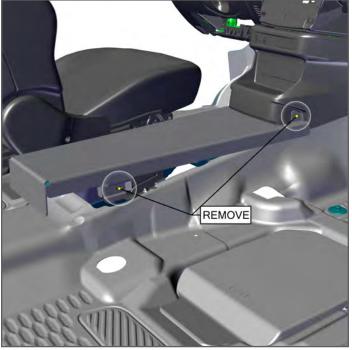

2. Remove (4) OEM bolts and retain for later use. Set OEM Floor Plate aside.

3. Attach the Console Mount Bracket with previously removed OEM hardware to the rear OEM Floor Plate mounting points.

4. Place Durango Contour Console into vehicle. Secure the previously attached Front Mounting Tabs of the Console with previously removed OEM hardware, and the rear of the Console to the Console Mount Bracket with provided socket head cap screws.