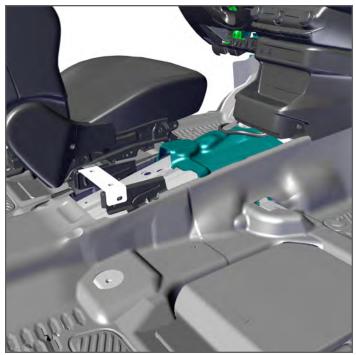

## **CONTOUR CONSOLE** 2021+ DODGE DURANGO

**Installation Instructions** 

425-6680

1. Remove the trim exposing the Manual Park Release (MPR). With the trim removed and Console installed, this will make access easier by only removing one Console Faceplate/Radio.

2. Remove (4) OEM bolts and retain for later use. Set OEM Floor Plate aside.

3. Attach the Console Mount Bracket with previously removed OEM hardware to the rear OEM Floor Plate mounting points.

4. Place Durango Contour Console into vehicle. Secure the previously attached Front Mounting Tabs of the Console with previously removed OEM hardware, and the rear of the Console to the Console Mount Bracket with provided socket head cap screws.