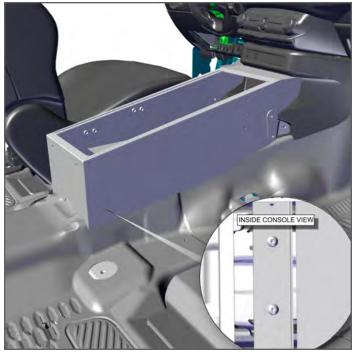

2. Remove (4) OEM bolts and retain for later use. Set OEM Floor Plate aside.

3. Attach the Console Mount Bracket with previously removed OEM hardware to the rear OEM Floor Plate mounting points.

4. Place Durango Contour Console into vehicle. Secure the previously attached Front Mounting Tabs of the Console with previously removed OEM hardware, and the rear of the Console to the Console Mount Bracket with provided socket head cap screws.