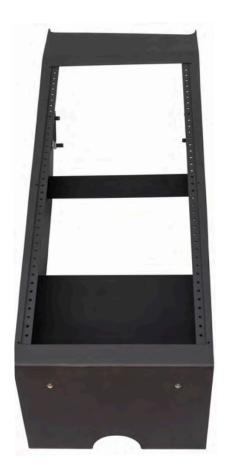

## **CONTOUR CONSOLE** 2021+ DODGE DURANGO

**Installation Instructions** 

425-6680

1. Remove the trim exposing the Manual Park Release (MPR). With the trim removed and Console installed, this will make access easier by only removing one Console Faceplate/Radio.