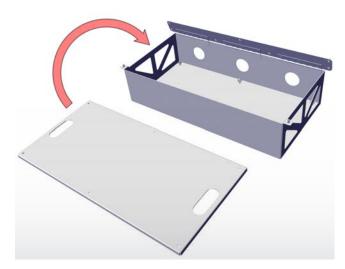

## **Installation Instructions**

If you have questions or need further assistance please call Technical Support: 1.877.455.6886

- 1. Attach and secure all equipment to the Removable Shelf before installation into the vehicle.
- 2. Secure the Removable Shelf inside the Equipment Tray with provided (6) flange nuts.