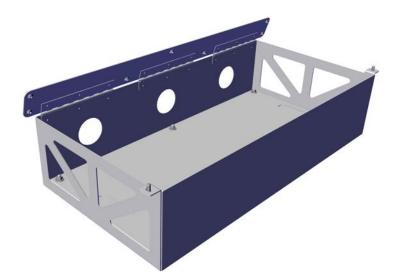

## 425-8001 Ford PI Utility (2020+) Cargo Barrier Equipment Tray

## **Installation Instructions**

If you have questions or need further assistance please call Technical Support: 1.877.455.6886

- 1. Attach and secure all equipment to the Removable Shelf before installation into the vehicle.
- 2. Secure the Removable Shelf inside the Equipment Tray with provided (6) flange nuts.