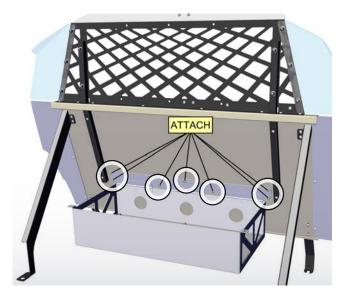

 Attach the Equipment Tray Hinge to the rear of the Cargo Barrier with provided (7) button head cap screws.

4. Tilt the Equipment Tray up and secure at both corners with (2) socket head cap screws.

209 W. EASY ST., ROGERS, AR 72756 • www.EVERYTHINGBUTLIGHTS.com • 9/19 Jotto Desk® is a patented product and Registered Trademark of Assembled Products<sup>™</sup> Corporation. Specifications subject to change without notice.