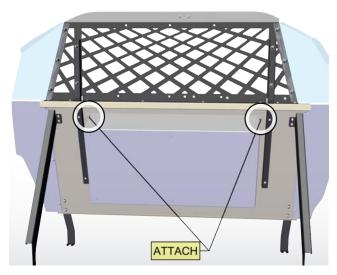

 Attach the Equipment Tray Hinge to the rear of the Cargo Barrier with provided (7) button head cap screws.

4. Tilt the Equipment Tray up and secure at both corners with (2) socket head cap screws.

209 W. EASY ST., ROGERS, AR 72756 • www.EVERYTHINGBUTLIGHTS.com • 9/19 Jotto Desk® is a patented product and Registered Trademark of Assembled Products<sup>™</sup> Corporation. Specifications subject to change without notice.