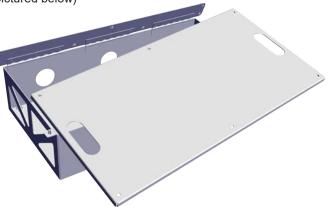

# DETAILS

| Width  | .27¼"     |
|--------|-----------|
| Height | . 13¼"    |
| Depth  | .5%"      |
| Weight | .28½ lbs. |

- Unique design reduces the risk of damage due to loose items during vehicle movement or accidents.
- Heavy duty design offers optimal utilization for access to equipment mounted to the tray and more depth for equipment.
- Designed to mount to the 475-0067 or 475-1337 Cargo Barriers.
- Design allows equipment to be externally mounted to Removable Shelf, bench tested and installed easily.
- 2" round openings for routing wires/cabling.
- Includes Removable Shelf. (pictured below)