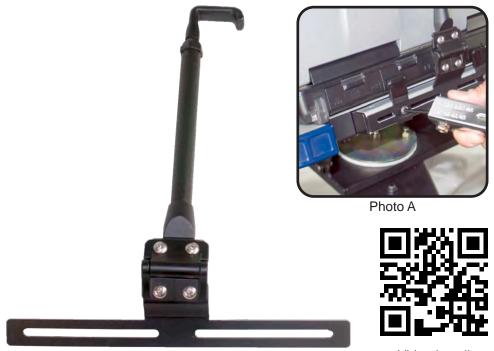

## SCREEN HOLDER

ADJUSTABLE-MOBILE OPERATIONS DESKTOP ACCESSORY

Installation Instructions

450-0449



Video Install

- 1. Remove the (2) rear tabs and set aside for re-use.
- 2. Position Screen holder to rear of A-Mod Desktop
- Using provided screws, attach the previously removed rear tabs to the A-Mod Desktop. The screen holder should be positioned between the desktop and the rear tabs.
- 4. To use screen holder, lift laptop screen and place screen holder over the top of the screen. NOTE: Screen can be adjusted to desired position and tilt just by pushing or pulling. When not in use, place in folded position.