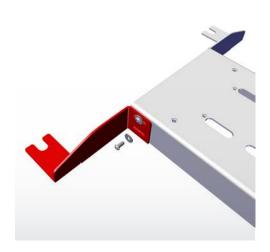

## **Installation Instructions**

If you have questions or need further assistance please call Technical Support: 1.877.455.6886

 Attach the left and right legs to the Mounting Base with provided washers and button head cap screws.