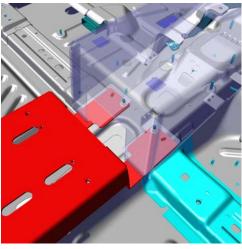

## **Installation Instructions**

If you have questions or need further assistance please call Technical Support: 1.877.455.6886

 Attach the left and right legs to the Mounting Base with provided washers and button head cap screws.

- Loosen the (2) rear OEM Cover Plate Bolts and slide the Mounting Base under.
- 3. Retighten hardware.

 Attach the rear left and right legs of the Mounting Base to the underside of the rear seat with OEM hardware.