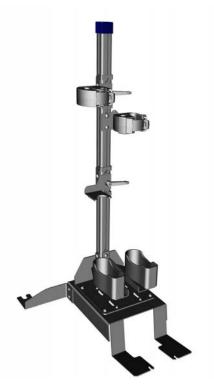

 Attach Backbone assembly to top of Mounting Base using (4) provided 1/4" x 20 x 3/4" button head cap screws