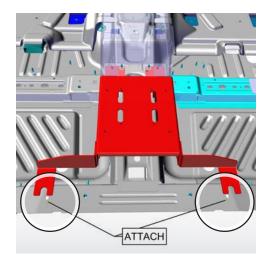

- Loosen the (2) rear OEM Cover Plate Bolts and slide the Mounting Base under.
- 3. Retighten hardware.

 Attach the rear left and right legs of the Mounting Base to the underside of the rear seat with OEM hardware.