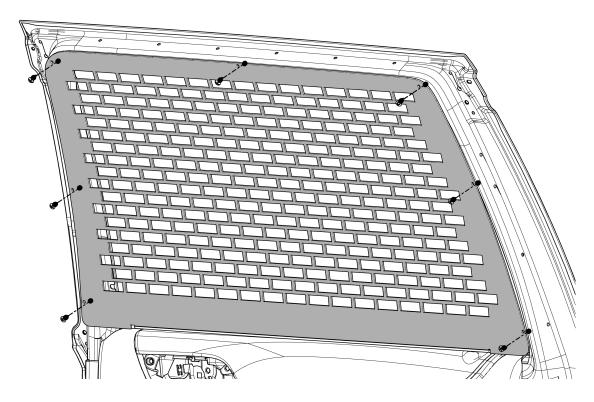

## **Parts Included:**

Hardware Bag With Necessary Nuts, Bolts, Etc.

- 1. Place Secure Grid Window Armor on the door frame.
- 2. Curve of Secure Grid Window Armor should be away from prisoner area.
- 3. There are holes around the perimeter of the Secure Grid Window Armor that match the top curve of door frame.
- 4. Use provided hardware (#8 Phillips Screws) to attach Window Armor to Door Frame.