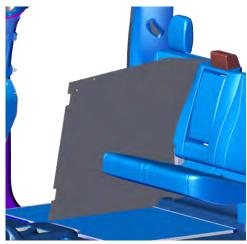

 Outside of vehicle, attach Inner Foot Mount Brackets to Assembled Front Divider using provided carriage bolts and flange nuts.

 Install Assembled Front Divider into vehicle, slipping the mounting feet under the rear P/S seat track; this will require a little twisting to get into proper position.

 Loosely attach B-Pillar Bracket onto Assembled Front Divider. Use provided carriage bolt and flange nut.

 Loosely attach Headliner Handle Bracket onto Assembled Front Divider. Use provided carriage bolt and flange nut.

10. Loosely attach Headliner Handle Bracket into grab handle location. Reuse OEM bolts.

 Loosely secure Lower Steel Center Divider onto Assembled Front Divider using provided carriage bolts and flange nuts.