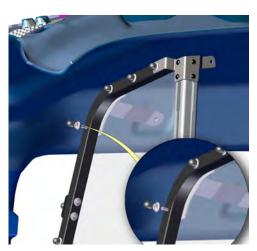

14. Attach Upper Mount Bracket to Upper Poly Center Divider and Lower Mount Bracket to Lower Steel Center Divider with carriage bolts and flange nuts.

15. Outside of vehicle, attach the Stiffener Tube to the D/S Upper Poly Center Divider with provided carriage bolts and flange nuts.