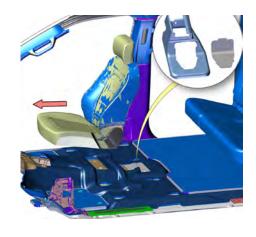

## SINGLE CELL LITE 2018-2020 FORD F-150 SSV/POLICE RESPONDER | 2019-2020 F-250

**Installation Instructions** 

475-1291

Rear Window Armor

Inner Foot **Mount Brackets** 

P/S Door Window Armor

Upper Poly . Wing

Assembled Front Divider

Lower Steel Center Divider

Upper and Lower **Mount Bracket** 

B Pillar **Bracket** 

Headliner Handle **Bracket** 