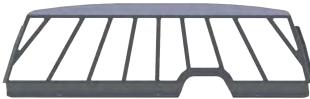

Assembled Front Divider

Lower Steel Center Divider

Upper and Lower **Mount Bracket** 

B Pillar **Bracket** 

Headliner Handle **Bracket** 

12. Outside of vehicle, attach Stiffener Tube to Upper Poly Center Divider through P/S of vehicle.

 Attach Upper Poly Center Divider to Lower Steel Center Divider and Assembled Front Divider using provided carriage bolts and flange nuts. Tighten all bolts at this time.