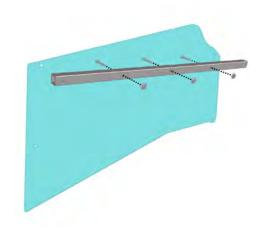

## SINGLE CELL LITE 2018-2020 FORD F-150 SSV/POLICE RESPONDER | 2019-2020 F-250

**Installation Instructions** 

475-1291

Rear Window Armor

Inner Foot **Mount Brackets** 

P/S Door Window Armor

Upper Poly . Wing

Assembled Front Divider

Lower Steel Center Divider

Upper and Lower **Mount Bracket** 

B Pillar **Bracket** 

Headliner Handle **Bracket** 