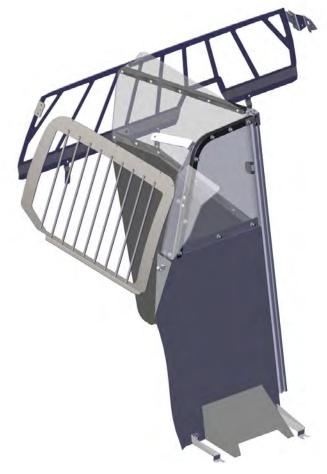

## SINGLE CELL LITE 2018-2020 FORD F-150 SSV/POLICE RESPONDER | 2019-2020 F-250

**Installation Instructions** 

475-1291

Rear Window Armor

Inner Foot **Mount Brackets** 

P/S Door Window Armor

Upper Poly . Wing

Assembled Front Divider

Lower Steel Center Divider

Upper and Lower **Mount Bracket** 

B Pillar **Bracket** 

Headliner Handle **Bracket** 