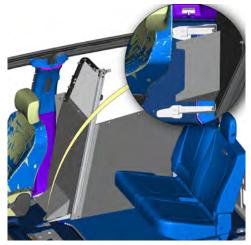

 Remove cover from P/S headliner hook exposing the (1) T-20 torx screw. Remove screw and set hook aside.

4. Loosely attach Spacer and B-Pillar Bracket into OEM lower handle location.

5. Slip the Lower Steel Center Divider between the split in rear seats.

10. Loosely attach Headliner Handle Bracket into grab handle location. Reuse OEM bolts.

 Loosely secure Lower Steel Center Divider onto Assembled Front Divider using provided carriage bolts and flange nuts.