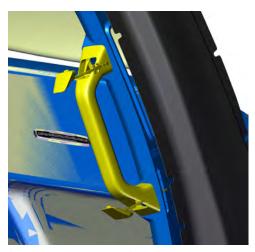

10. Loosely attach Headliner Handle Bracket into grab handle location. Reuse OEM bolts.

 Loosely secure Lower Steel Center Divider onto Assembled Front Divider using provided carriage bolts and flange nuts.