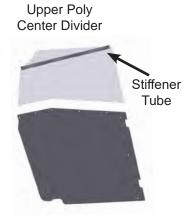

12. Outside of vehicle, attach Stiffener Tube to Upper Poly Center Divider through P/S of vehicle.

 Attach Upper Poly Center Divider to Lower Steel Center Divider and Assembled Front Divider using provided carriage bolts and flange nuts. Tighten all bolts at this time.

14. Attach Upper Mount Bracket to Upper Poly Center Divider and Lower Mount Bracket to Lower Steel Center Divider with carriage bolts and flange nuts.

15. Outside of vehicle, attach the Stiffener Tube to the D/S Upper Poly Center Divider with provided carriage bolts and flange nuts.