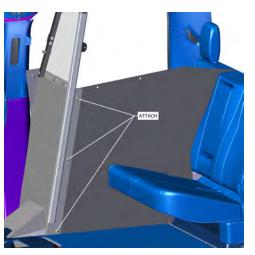

 Outside of vehicle, attach Inner Foot Mount Brackets to Assembled Front Divider using provided carriage bolts and flange nuts.

 Install Assembled Front Divider into vehicle, slipping the mounting feet under the rear P/S seat track; this will require a little twisting to get into proper position.