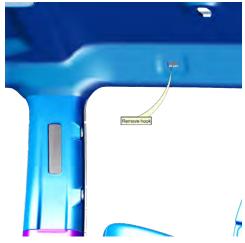

 Remove cover from P/S headliner hook exposing the (1) T-20 torx screw. Remove screw and set hook aside.

4. Loosely attach Spacer and B-Pillar Bracket into OEM lower handle location.

5. Slip the Lower Steel Center Divider between the split in rear seats.