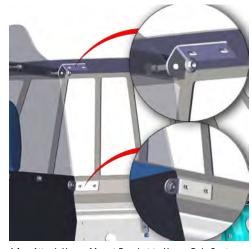

12. Outside of vehicle, attach Stiffener Tube to Upper Poly Center Divider through P/S of vehicle.

 Attach Upper Poly Center Divider to Lower Steel Center Divider and Assembled Front Divider using provided carriage bolts and flange nuts. Tighten all bolts at this time.

14. Attach Upper Mount Bracket to Upper Poly Center Divider and Lower Mount Bracket to Lower Steel Center Divider with carriage bolts and flange nuts.

15. Outside of vehicle, attach the Stiffener Tube to the D/S Upper Poly Center Divider with provided carriage bolts and flange nuts.