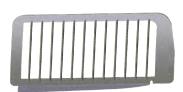

## SINGLE CELL LITE 2018-2020 FORD F-150 SSV/POLICE RESPONDER | 2019-2020 F-250

**Installation Instructions** 

475-1291

Rear Window Armor

Inner Foot **Mount Brackets** 

P/S Door Window Armor

Upper Poly . Wing

## \*Install Rear Window Armor First\*

1. Slide P/S front seat completely forward. Remove rear OEM trim plate cover to expose the 13mm bolts. Unscrew bolts halfway.

Remove plastic caps from the B-Pillar handle exposing the (2) 7mm screws.