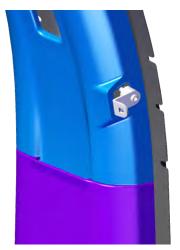

## \*Install Rear Window Armor First\*

1. Slide P/S front seat completely forward. Remove rear OEM trim plate cover to expose the 13mm bolts. Unscrew bolts halfway.

Remove plastic caps from the B-Pillar handle exposing the (2) 7mm screws.