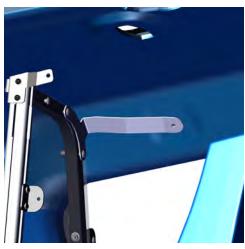

10. Loosely attach Headliner Handle Bracket into grab handle location. Reuse OEM bolts.

 Loosely secure Lower Steel Center Divider onto Assembled Front Divider using provided carriage bolts and flange nuts.