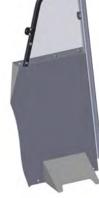

Assembled Front Divider

Lower Steel Center Divider

Upper and Lower **Mount Bracket** 

B Pillar **Bracket** 

Headliner Handle **Bracket** 

 Outside of vehicle, attach Inner Foot Mount Brackets to Assembled Front Divider using provided carriage bolts and flange nuts.

 Install Assembled Front Divider into vehicle, slipping the mounting feet under the rear P/S seat track; this will require a little twisting to get into proper position.