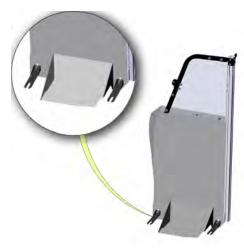

12. Outside of vehicle, attach Stiffener Tube to Upper Poly Center Divider through P/S of vehicle.

 Attach Upper Poly Center Divider to Lower Steel Center Divider and Assembled Front Divider using provided carriage bolts and flange nuts. Tighten all bolts at this time.

14. Attach Upper Mount Bracket to Upper Poly Center Divider and Lower Mount Bracket to Lower Steel Center Divider with carriage bolts and flange nuts.

15. Outside of vehicle, attach the Stiffener Tube to the D/S Upper Poly Center Divider with provided carriage bolts and flange nuts.