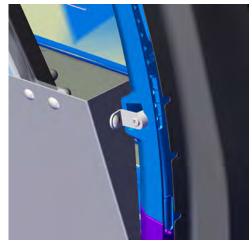

 Outside of vehicle, attach Inner Foot Mount Brackets to Assembled Front Divider using provided carriage bolts and flange nuts.

 Install Assembled Front Divider into vehicle, slipping the mounting feet under the rear P/S seat track; this will require a little twisting to get into proper position.

 Loosely attach B-Pillar Bracket onto Assembled Front Divider. Use provided carriage bolt and flange nut.

 Loosely attach Headliner Handle Bracket onto Assembled Front Divider. Use provided carriage bolt and flange nut.