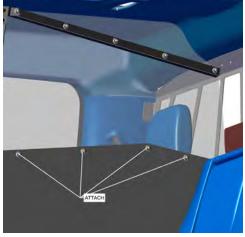

 Outside of vehicle, attach Inner Foot Mount Brackets to Assembled Front Divider using provided carriage bolts and flange nuts.

 Install Assembled Front Divider into vehicle, slipping the mounting feet under the rear P/S seat track; this will require a little twisting to get into proper position.

 Loosely attach B-Pillar Bracket onto Assembled Front Divider. Use provided carriage bolt and flange nut.

 Loosely attach Headliner Handle Bracket onto Assembled Front Divider. Use provided carriage bolt and flange nut.

10. Loosely attach Headliner Handle Bracket into grab handle location. Reuse OEM bolts.

 Loosely secure Lower Steel Center Divider onto Assembled Front Divider using provided carriage bolts and flange nuts.