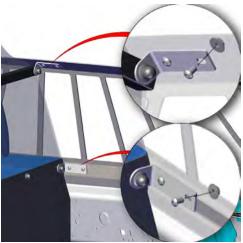

14. Attach Upper Mount Bracket to Upper Poly Center Divider and Lower Mount Bracket to Lower Steel Center Divider with carriage bolts and flange nuts.

15. Outside of vehicle, attach the Stiffener Tube to the D/S Upper Poly Center Divider with provided carriage bolts and flange nuts.

16. Install Upper Poly Wing from front of vehicle using provided carriage bolts and flange nuts.

If you have questions or need further assistance please call Technical Support: 1.877.455.6886