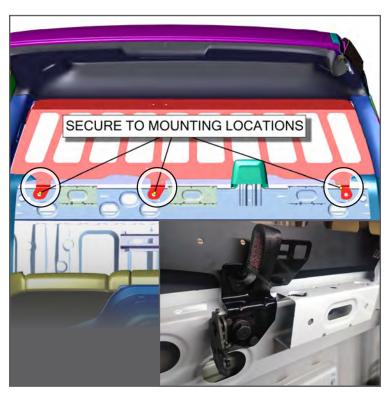

9. Remove (3) 18mm bolts attaching the tie down strap locations. Insert Window Armor with Brackets (behind the rear seat locking mechanism).

10. Pull the Window Armor forward away from the glass and secure to the DS/PS Side Mount Brackets with (6) self-tapping screws.

11. Once Window is in position, tighten all hardware.