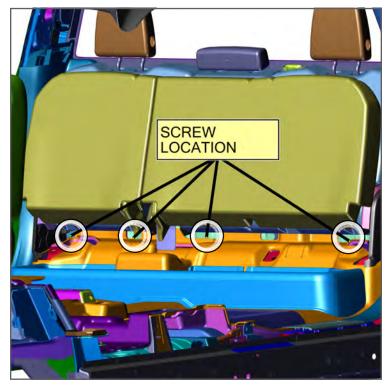

3. With a 90-degree angle pick, lift each locking tab located by the tie down straps on the rear seat. Once removed, shift entire rear seat forward.

(Close up example of using the angle pick to lift the three locking tabs from previous step.)