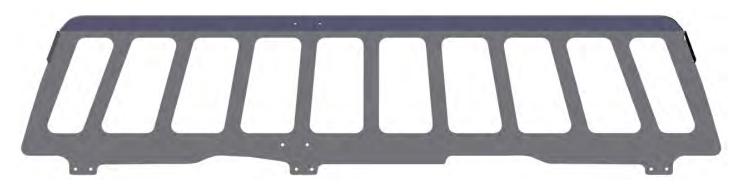

## **BAR STYLE WINDOW ARMOR**

2019+ CHEVROLET SILVERADO

**Installation Instructions** 

475-1404 475-1372 475-1407

Rear Window Armor

**Lower Mount Brackets** 

D/S Door Window Armor

P/S Door Window Armor

9. Remove (3) 18mm bolts attaching the tie down strap locations. Insert Window Armor with Brackets (behind the rear seat locking mechanism).

10. Pull the Window Armor forward away from the glass and secure to the DS/PS Side Mount Brackets with (6) self-tapping screws.