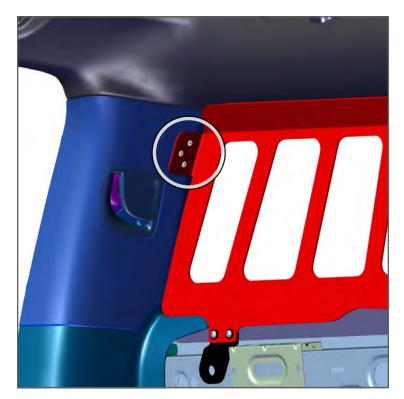

## **Angle Pick**

4. Remove "C" pillar upper OEM trim. With a flat trim tool, remove Seatbelt socket guide (1) then the trim (2).

5. Remove the 7 mm screw attaching trim to the vehicle via nylon strap.

6. Attach the "P/S Armor Upper BKT" by inserting locating tab into place and secure with provide hardware.