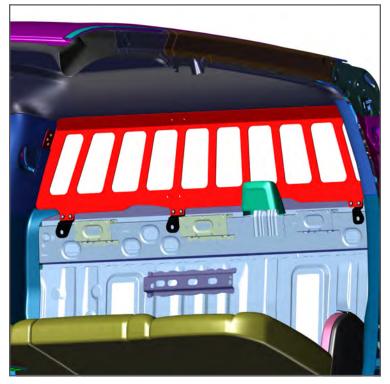

REPEAT FOR OTHER SIDE.

7. Replace OEM "C" Pillar Trim on top of P/S Side Armor Upper Brackets.

REPEAT FOR OTHER SIDE.

8. Loosely attach (2) P/S Lower Mount Brackets and (1) D/S Lower Mount Bracket to Rear Window Armor with provided (6) lock washers and button screws.

9. Remove (3) 18mm bolts attaching the tie down strap locations. Insert Window Armor with Brackets (behind the rear seat locking mechanism).

10. Pull the Window Armor forward away from the glass and secure to the DS/PS Side Mount Brackets with (6) self-tapping screws.