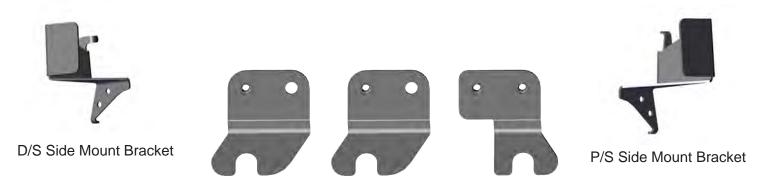

## **BAR STYLE WINDOW ARMOR**

2019+ CHEVROLET SILVERADO

**Installation Instructions** 

475-1404 475-1372 475-1407

Rear Window Armor

**Lower Mount Brackets** 

D/S Door Window Armor

P/S Door Window Armor

## **Angle Pick**

4. Remove "C" pillar upper OEM trim. With a flat trim tool, remove Seatbelt socket guide (1) then the trim (2).

5. Remove the 7 mm screw attaching trim to the vehicle via nylon strap.

6. Attach the "P/S Armor Upper BKT" by inserting locating tab into place and secure with provide hardware.

REPEAT FOR OTHER SIDE.

7. Replace OEM "C" Pillar Trim on top of P/S Side Armor Upper Brackets.

REPEAT FOR OTHER SIDE.

8. Loosely attach (2) P/S Lower Mount Brackets and (1) D/S Lower Mount Bracket to Rear Window Armor with provided (6) lock washers and button screws.