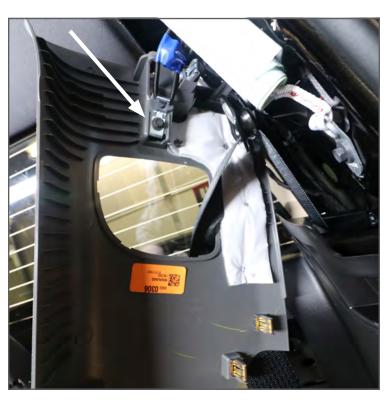

## **Angle Pick**

4. Remove "C" pillar upper OEM trim. With a flat trim tool, remove Seatbelt socket guide (1) then the trim (2).

5. Remove the 7 mm screw attaching trim to the vehicle via nylon strap.

6. Attach the "P/S Armor Upper BKT" by inserting locating tab into place and secure with provide hardware.

REPEAT FOR OTHER SIDE.

7. Replace OEM "C" Pillar Trim on top of P/S Side Armor Upper Brackets.

REPEAT FOR OTHER SIDE.

8. Loosely attach (2) P/S Lower Mount Brackets and (1) D/S Lower Mount Bracket to Rear Window Armor with provided (6) lock washers and button screws.