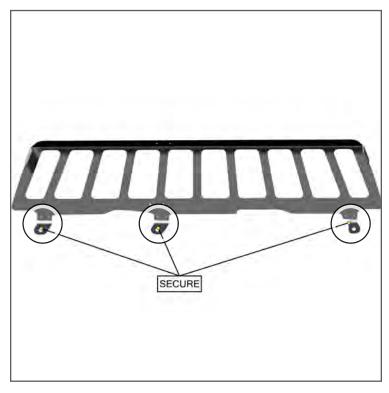

REPEAT FOR OTHER SIDE.

7. Replace OEM "C" Pillar Trim on top of P/S Side Armor Upper Brackets.

REPEAT FOR OTHER SIDE.

8. Loosely attach (2) P/S Lower Mount Brackets and (1) D/S Lower Mount Bracket to Rear Window Armor with provided (6) lock washers and button screws.

9. Remove (3) 18mm bolts attaching the tie down strap locations. Insert Window Armor with Brackets (behind the rear seat locking mechanism).

10. Pull the Window Armor forward away from the glass and secure to the DS/PS Side Mount Brackets with (6) self-tapping screws.