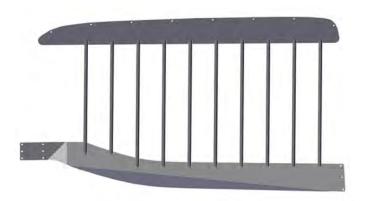

9. Remove (3) 18mm bolts attaching the tie down strap locations. Insert Window Armor with Brackets (behind the rear seat locking mechanism).

10. Pull the Window Armor forward away from the glass and secure to the DS/PS Side Mount Brackets with (6) self-tapping screws.

11. Once Window is in position, tighten all hardware.