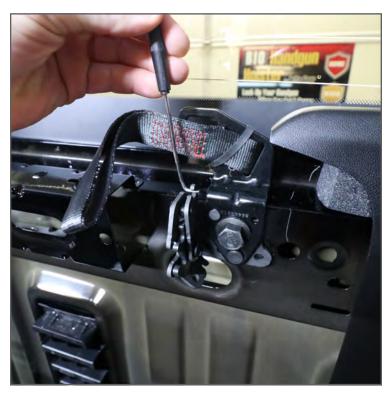

## **Angle Pick**

4. Remove "C" pillar upper OEM trim. With a flat trim tool, remove Seatbelt socket guide (1) then the trim (2).

5. Remove the 7 mm screw attaching trim to the vehicle via nylon strap.

6. Attach the "P/S Armor Upper BKT" by inserting locating tab into place and secure with provide hardware.