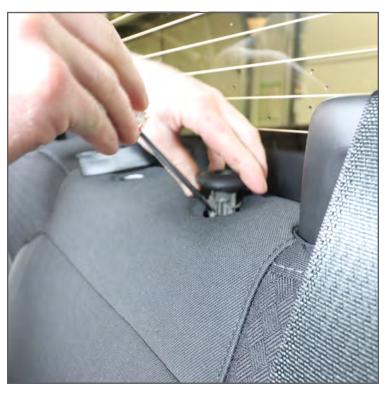

3. With a 90-degree angle pick, lift each locking tab located by the tie down straps on the rear seat. Once removed, shift entire rear seat forward.

(Close up example of using the angle pick to lift the three locking tabs from previous step.)