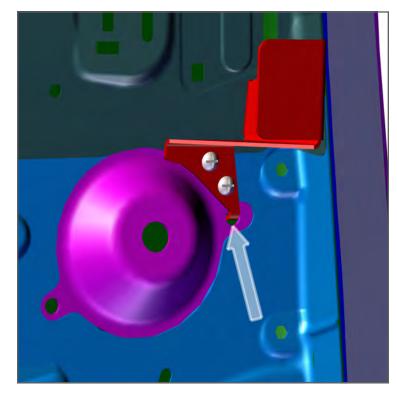

## **Angle Pick**

4. Remove "C" pillar upper OEM trim. With a flat trim tool, remove Seatbelt socket guide (1) then the trim (2).

5. Remove the 7 mm screw attaching trim to the vehicle via nylon strap.

6. Attach the "P/S Armor Upper BKT" by inserting locating tab into place and secure with provide hardware.

REPEAT FOR OTHER SIDE.

7. Replace OEM "C" Pillar Trim on top of P/S Side Armor Upper Brackets.

REPEAT FOR OTHER SIDE.

8. Loosely attach (2) P/S Lower Mount Brackets and (1) D/S Lower Mount Bracket to Rear Window Armor with provided (6) lock washers and button screws.