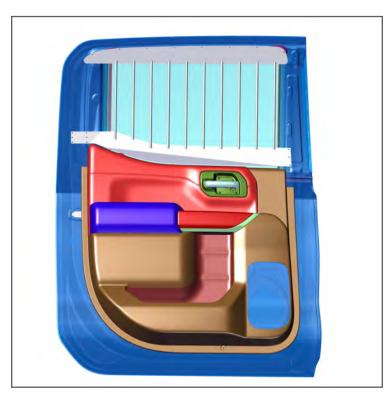

## **REINSTALL REAR SEAT**

12. Align P/S Door Window Armor into position following contour of door frame. Secure Window Armor into place using provided tek-screws.

If you have questions or need further assistance please call Technical Support: 1.877.455.6886