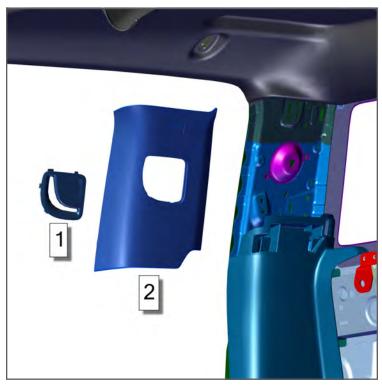

## **Angle Pick**

4. Remove "C" pillar upper OEM trim. With a flat trim tool, remove Seatbelt socket guide (1) then the trim (2).

5. Remove the 7 mm screw attaching trim to the vehicle via nylon strap.

6. Attach the "P/S Armor Upper BKT" by inserting locating tab into place and secure with provide hardware.