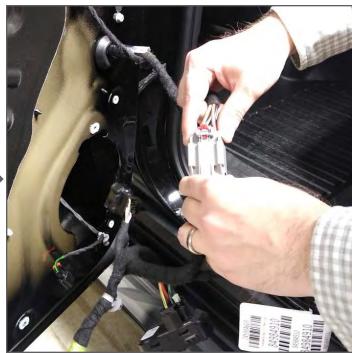

6. Remove the OEM harness from the door panel by unplugging from (3) "circled" locations and (4) press in clips in the "square" location.

7. Attach the previously removed OEM door panel harness to the window switch and plug back into the main wiring harness.

8. Pull the wiring harness up to the door latch cable, wrap up and secure with provided foam and zip ties. The assembly should rest on top of the OEM arm rest brace.