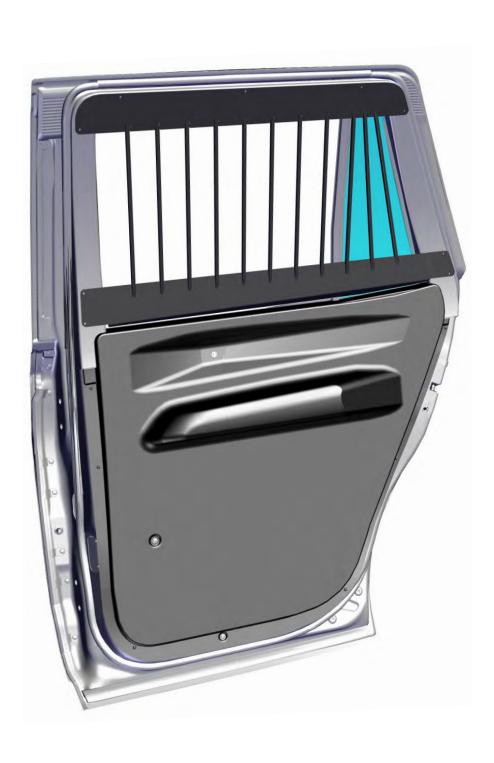

WINDOW ARMOR (SECURE GRID)

## **INCLUDES:**

- (1) Driver Side Window Armor
- (1) Passenger Side Window Armor
- 1. Place Secure Grid Window Armor on the door frame.
- 2. Curve of Secure Grid Window Armor should be away from prisoner area.
- 3. There are holes around the perimeter of the Secure Grid Window Armor that match the top curve of door frame.
- Use provided hardware (#8 Phillips Screws) to attach Window Armor to Door Frame.