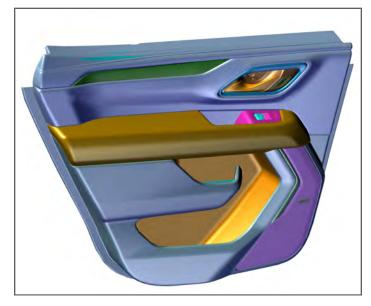

## **ASSEMBLY DOOR PANELS**

- Position the outline of the ABS Door Panel to the shape of the OEM door frame
- Use (3) provided (#8 x1.0 Phillips Screws W/Washer) to attach ABS Door Panel to OEM door frame mounting points.
- Use provided hardware (#8 Phillips Screws) to attach ABS Door Panel to door frame.