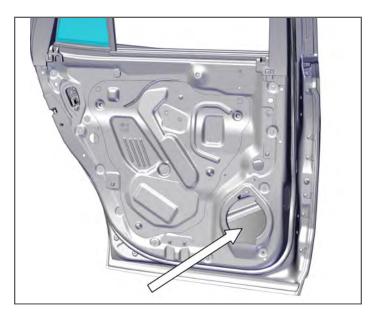

- 2. Careful pry OEM door away from door panel frame. Be careful to hold onto OEM panel.
- 3. While still holding onto OEM door panel, begin to disconnect wiring harnesses and door latch cable. Set OEM door panel aside.

4. Detach speaker by removing (1) 7mm screw and then disconnecting wiring harness. Set speaker aside.

5. **IMPORTANT:** Remove window switch from front side of the door panel by removing (1) T-20 torques screw. Pop out window switch from underside of OEM switch trim, it will be re-connected to harness to allow rear window functionality.