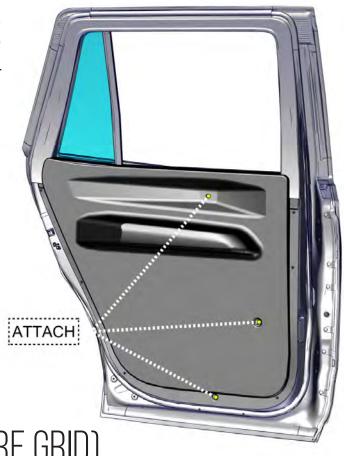

## **ASSEMBLY DOOR PANELS**

- Position the outline of the ABS Door Panel to the shape of the OEM door frame
- Use (3) provided (#8 x1.0 Phillips Screws W/Washer) to attach ABS Door Panel to OEM door frame mounting points.
- Use provided hardware (#8 Phillips Screws) to attach ABS Door Panel to door frame.