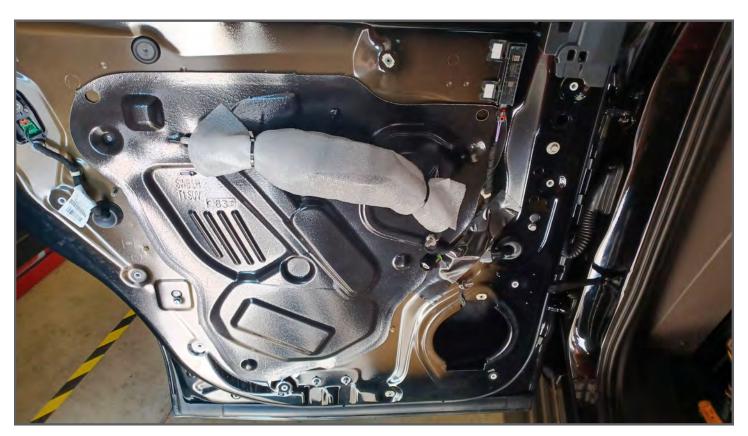

8. Pull the wiring harness up to the door latch cable, wrap up and secure with provided foam and zip ties. The assembly should rest on top of the OEM arm rest brace.

## **ASSEMBLY DOOR PANELS**

- Position the outline of the ABS Door Panel to the shape of the OEM door frame
- Use (3) provided (#8 x1.0 Phillips Screws W/Washer) to attach ABS Door Panel to OEM door frame mounting points.
- Use provided hardware (#8 Phillips Screws) to attach ABS Door Panel to door frame.