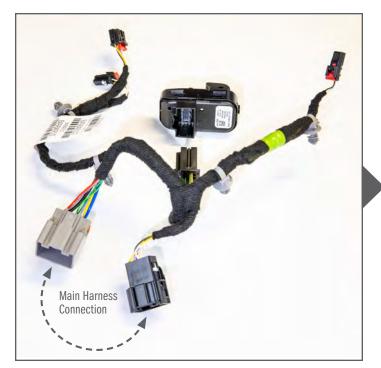

6. Remove the OEM harness from the door panel by unplugging from (3) "circled" locations and (4) press in clips in the "square" location.

7. Attach the previously removed OEM door panel harness to the window switch and plug back into the main wiring harness.

8. Pull the wiring harness up to the door latch cable, wrap up and secure with provided foam and zip ties. The assembly should rest on top of the OEM arm rest brace.