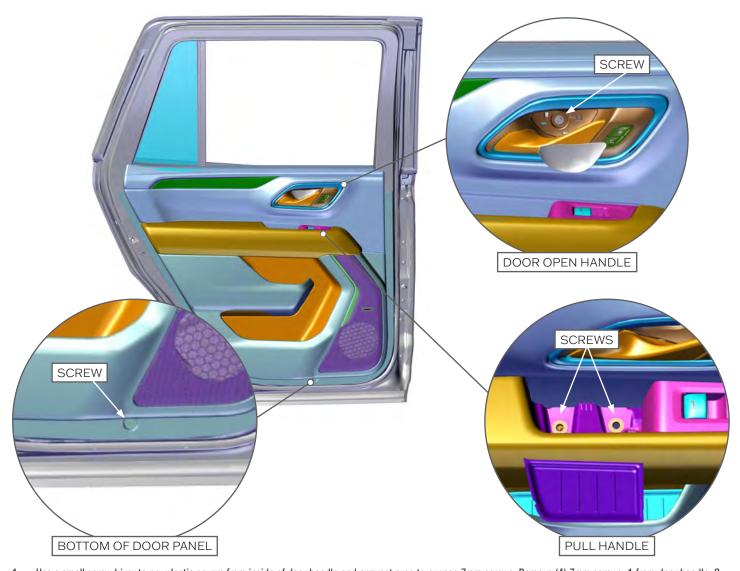

## BAR STYLE WINDOW ARMOR & ABS DOOR PANELS

475-1763

2021+ CHEVY TAHOE

Installation Instructions

1. Use a small screwdriver to pry plastic covers from inside of door handle and armrest area to expose 7mm screws. Remove (4) 7mm screws. 1 from door handle, 2 from armrest and 1 from bottom middle of OEM door panel.

4. Detach speaker by removing (1) 7mm screw and then disconnecting wiring harness. Set speaker aside.

5. **IMPORTANT:** Remove window switch from front side of the door panel by removing (1) T-20 torques screw. Pop out window switch from underside of OEM switch trim, it will be re-connected to harness to allow rear window functionality.

6. Remove the OEM harness from the door panel by unplugging from (3) "circled" locations and (4) press in clips in the "square" location.

7. Attach the previously removed OEM door panel harness to the window switch and plug back into the main wiring harness.

8. Pull the wiring harness up to the door latch cable, wrap up and secure with provided foam and zip ties. The assembly should rest on top of the OEM arm rest brace.