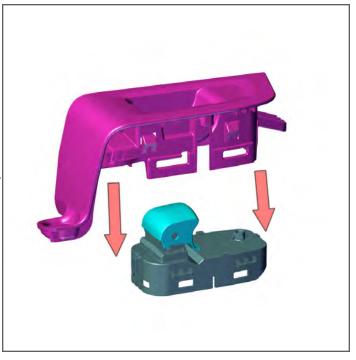

4. Detach speaker by removing (1) 7mm screw and then disconnecting wiring harness. Set speaker aside.

5. **IMPORTANT:** Remove window switch from front side of the door panel by removing (1) T-20 torques screw. Pop out window switch from underside of OEM switch trim, it will be re-connected to harness to allow rear window functionality.