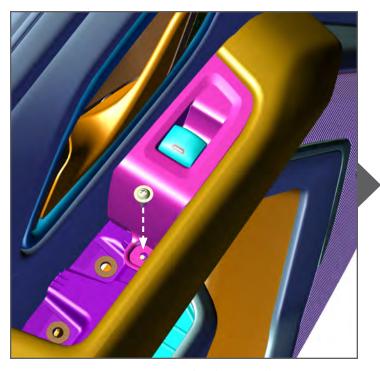

4. Detach speaker by removing (1) 7mm screw and then disconnecting wiring harness. Set speaker aside.

5. **IMPORTANT:** Remove window switch from front side of the door panel by removing (1) T-20 torques screw. Pop out window switch from underside of OEM switch trim, it will be re-connected to harness to allow rear window functionality.