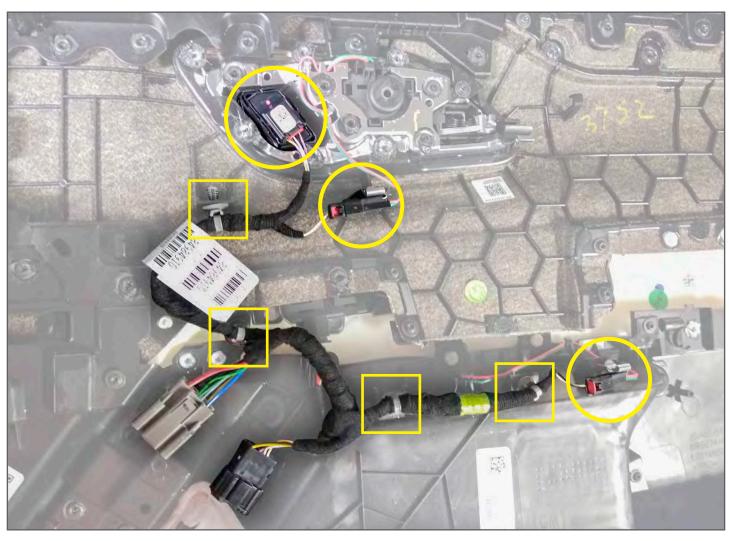

6. Remove the OEM harness from the door panel by unplugging from (3) "circled" locations and (4) press in clips in the "square" location.

7. Attach the previously removed OEM door panel harness to the window switch and plug back into the main wiring harness.