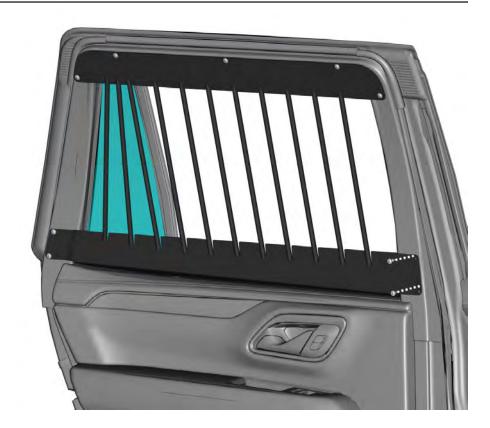

WINDOW ARMOR (SECURE GRID)

## **INCLUDES:**

- (1) Driver Side Window Armor
- (1) Passenger Side Window Armor
- 1. Place Secure Grid Window Armor on the door frame.
- 2. Curve of Secure Grid Window Armor should be away from prisoner area.
- 3. There are holes around the perimeter of the Secure Grid Window Armor that match the top curve of door frame.
- Use provided hardware (#8 Phillips Screws) to attach Window Armor to Door Frame.