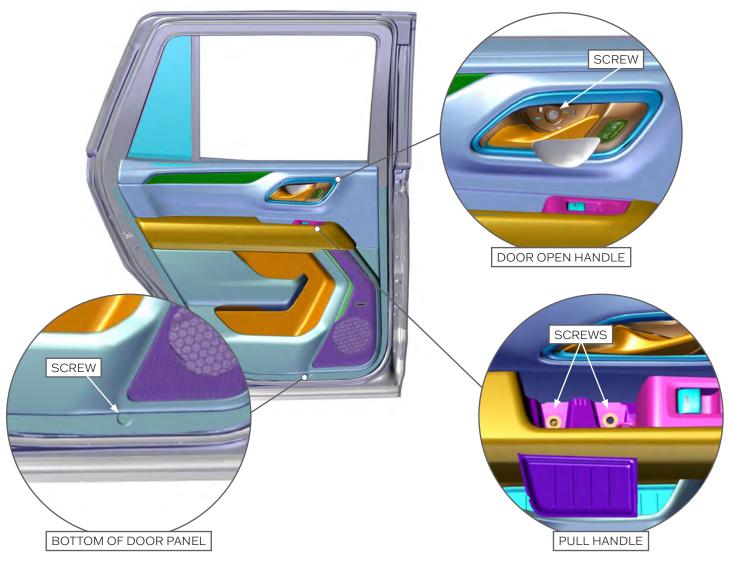

## SECURE GRID WINDOW ARMOR & ABS DOOR PANELS

2021+ CHEVY TAHOE

Installation Instructions 475-1764

1. Use a small screwdriver to pry plastic covers from inside of door handle and armrest area to expose 7mm screws. Remove (4) 7mm screws. 1 from door handle, 2 from armrest and 1 from bottom middle of OEM door panel.

- 2. Careful pry OEM door away from door panel frame. Be careful to hold onto OEM panel.
- 3. While still holding onto OEM door panel, begin to disconnect wiring harnesses and door latch cable. Set OEM door panel aside.

4. Detach speaker by removing (1) 7mm screw and then disconnecting wiring harness. Set speaker aside.

5. **IMPORTANT:** Remove window switch from front side of the door panel by removing (1) T-20 torques screw. Pop out window switch from underside of OEM switch trim, it will be re-connected to harness to allow rear window functionality.

6. Remove the OEM harness from the door panel by unplugging from (3) "circled" locations and (4) press in clips in the "square" location.

7. Attach the previously removed OEM door panel harness to the window switch and plug back into the main wiring harness.