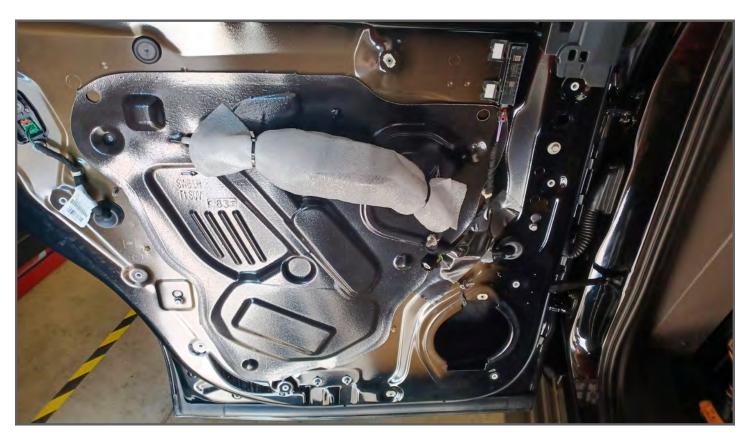

8. Pull the wiring harness up to the door latch cable, wrap up and secure with provided foam and zip ties. The assembly should rest on top of the OEM arm rest brace.

## **ASSEMBLY DOOR PANELS**

- Position the outline of the ABS Door Panel to the shape of the OEM door frame
- Use (3) provided (#8 x1.0 Phillips Screws W/Washer) to attach ABS Door Panel to OEM door frame mounting points.
- Use provided hardware (#8 Phillips Screws) to attach ABS Door Panel to door frame.