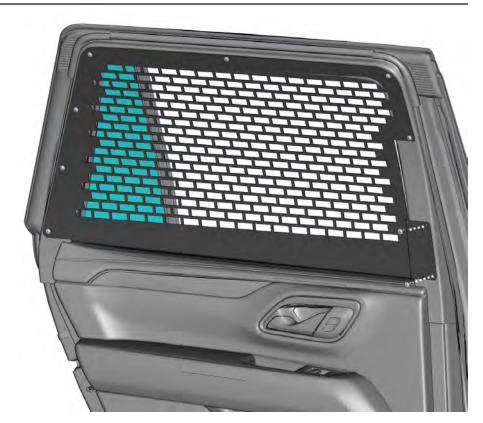

WINDOW ARMOR (SECURE GRID)

## **INCLUDES:**

- (1) Driver Side Window Armor
- (1) Passenger Side Window Armor
- 1. Place Secure Grid Window Armor on the door frame.
- 2. Curve of Secure Grid Window Armor should be away from prisoner area.
- 3. There are holes around the perimeter of the Secure Grid Window Armor that match the top curve of door frame.
- Use provided hardware (#8 Phillips Screws) to attach Window Armor to Door Frame.