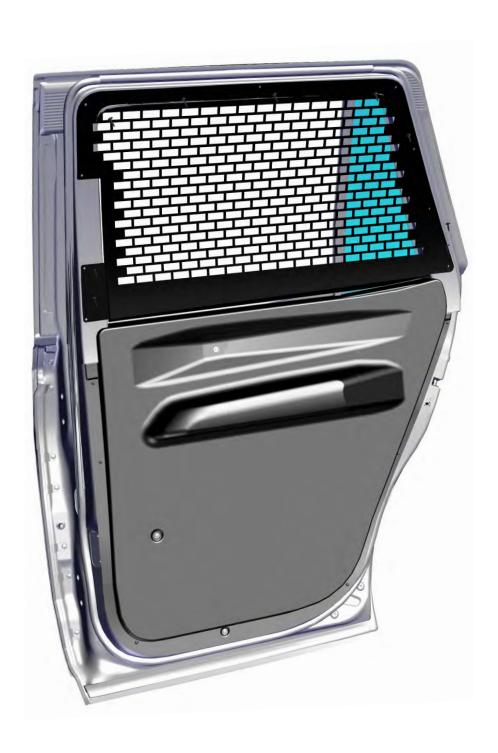

WINDOW ARMOR (SECURE GRID)

## **INCLUDES:**

- (1) Driver Side Window Armor
- (1) Passenger Side Window Armor
- 1. Place Secure Grid Window Armor on the door frame.
- 2. Curve of Secure Grid Window Armor should be away from prisoner area.
- 3. There are holes around the perimeter of the Secure Grid Window Armor that match the top curve of door frame.
- Use provided hardware (#8 Phillips Screws) to attach Window Armor to Door Frame.