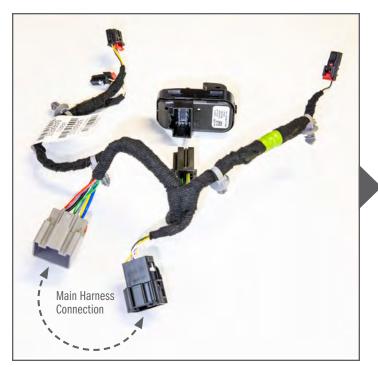

6. Remove the OEM harness from the door panel by unplugging from (3) "circled" locations and (4) press in clips in the "square" location.

7. Attach the previously removed OEM door panel harness to the window switch and plug back into the main wiring harness.

8. Pull the wiring harness up to the door latch cable, wrap up and secure with provided foam and zip ties. The assembly should rest on top of the OEM arm rest brace.