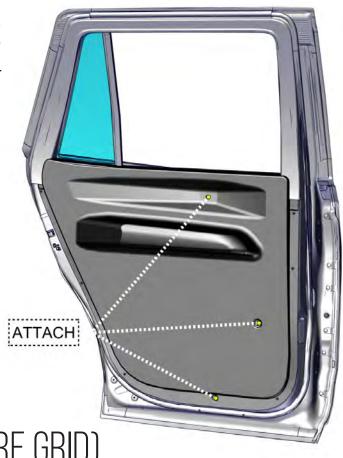

## **ASSEMBLY DOOR PANELS**

- Position the outline of the ABS Door Panel to the shape of the OEM door frame
- Use (3) provided (#8 x1.0 Phillips Screws W/Washer) to attach ABS Door Panel to OEM door frame mounting points.
- Use provided hardware (#8 Phillips Screws) to attach ABS Door Panel to door frame.

WINDOW ARMOR (SECURE GRID)