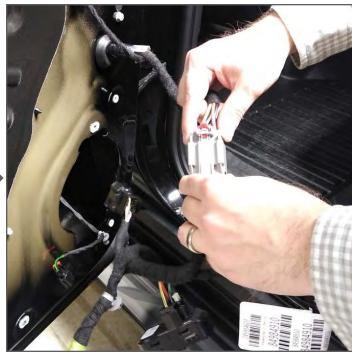

4. Detach speaker by removing (1) 7mm screw and then disconnecting wiring harness. Set speaker aside.

5. **IMPORTANT:** Remove window switch from front side of the door panel by removing (1) T-20 torques screw. Pop out window switch from underside of OEM switch trim, it will be re-connected to harness to allow rear window functionality.

6. Remove the OEM harness from the door panel by unplugging from (3) "circled" locations and (4) press in clips in the "square" location.

7. Attach the previously removed OEM door panel harness to the window switch and plug back into the main wiring harness.