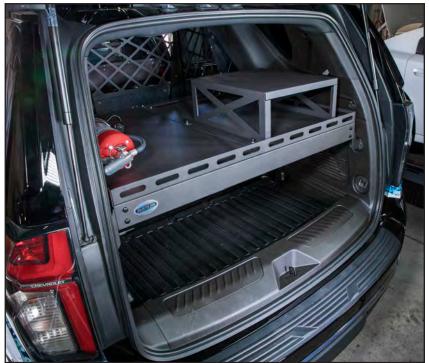

## CARGO COVER/EQUIPMENT TRAY

## CHEVY TAHOE 2021+

Introducing the Jotto Desk™ 2021+ Chevy Tahoe Cargo Cover. Designed to provide a solid horizontal divider in the vehicle. The upper/top section creates an area for mounting expensive communication, in-car video, and lighting equipment that uninstalls easily for service. Retaining the lower section for the individual officer or deputy's day-to-day gear. Whether a Rubbermaid tote with crime scene tape, rubber gloves, and drug testing supplies or more mission-critical items like a sniper rifle, Level IIIA SWAT vest, and Kevlar Helmet. The Jotto Desk 2021+ Chevy Tahoe Cargo Cover offers protection, first by obscuring from observation what is stored or housed underneath and secondly by relying on the strength of 14 gauge steel to keep anyone from stealing what is stored beneath the Cargo Cover.

## **MODELS** (MOUNTING OPTIONS)

475-1850 - Seat Replacement System Mounted

475-1851 - Cargo Barrier Mounted