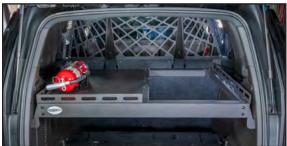

## CARGO COVER/EQUIPMENT TRAY

## CHEVY TAHOE 2021+

Introducing the Jotto Desk™ 2021+ Chevy Tahoe Cargo Cover. Designed to provide a solid horizontal divider in the vehicle. The upper/top section creates an area for mounting expensive communication, in-car video, and lighting equipment that uninstalls easily for service. Retaining the lower section for the individual officer or deputy's day-to-day gear. Whether a Rubbermaid tote with crime scene tape, rubber gloves, and drug testing supplies or more mission-critical items like a sniper rifle, Level IIIA SWAT vest, and Kevlar Helmet. The Jotto Desk 2021+ Chevy Tahoe Cargo Cover offers protection, first by obscuring from observation what is stored or housed underneath and secondly by relying on the strength of 14 gauge steel to keep anyone from stealing what is stored beneath the Cargo Cover.