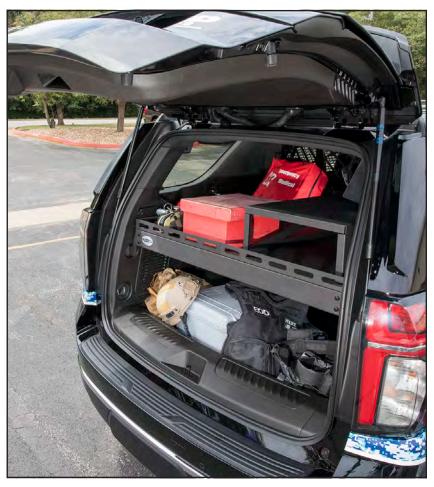

## CARGO COVER/EQUIPMENT TRAY

## CHEVY TAHOE 2021+

Introducing the Jotto Desk™ 2021+ Chevy Tahoe Cargo Cover. Designed to provide a solid horizontal divider in the vehicle. The upper/top section creates an area for mounting expensive communication, in-car video, and lighting equipment that uninstalls easily for service. Retaining the lower section for the individual officer or deputy's day-to-day gear. Whether a Rubbermaid tote with crime scene tape, rubber gloves, and drug testing supplies or more mission-critical items like a sniper rifle, Level IIIA SWAT vest, and Kevlar Helmet. The Jotto Desk 2021+ Chevy Tahoe Cargo Cover offers protection, first by obscuring from observation what is stored or housed underneath and secondly by relying on the strength of 14 gauge steel to keep anyone from stealing what is stored beneath the Cargo Cover.

## **MODELS** (MOUNTING OPTIONS)

475-1850 - Seat Replacement System Mounted

475-1851 - Cargo Barrier Mounted