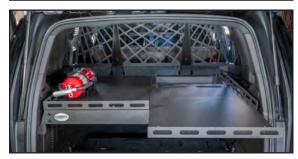

## CARGO COVER/EQUIPMENT TRAY

## CHEVY TAHOE 2021+

Introducing the Jotto Desk™ 2021+ Chevy Tahoe Cargo Cover. Designed to provide a solid horizontal divider in the vehicle. The upper/top section creates an area for mounting expensive communication, in-car video, and lighting equipment that uninstalls easily for service. Retaining the lower section for the individual officer or deputy's day-to-day gear. Whether a Rubbermaid tote with crime scene tape, rubber gloves, and drug testing supplies or more mission-critical items like a sniper rifle, Level IIIA SWAT vest, and Kevlar Helmet. The Jotto Desk 2021+ Chevy Tahoe Cargo Cover offers protection, first by obscuring from observation what is stored or housed underneath and secondly by relying on the strength of 14 gauge steel to keep anyone from stealing what is stored beneath the Cargo Cover.