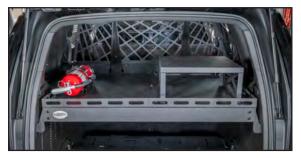

## CARGO COVER/EQUIPMENT TRAY

## CHEVY TAHOE 2021+

Introducing the Jotto Desk™ 2021+ Chevy Tahoe Cargo Cover. Designed to provide a solid horizontal divider in the vehicle. The upper/top section creates an area for mounting expensive communication, in-car video, and lighting equipment that uninstalls easily for service. Retaining the lower section for the individual officer or deputy's day-to-day gear. Whether a Rubbermaid tote with crime scene tape, rubber gloves, and drug testing supplies or more mission-critical items like a sniper rifle, Level IIIA SWAT vest, and Kevlar Helmet. The Jotto Desk 2021+ Chevy Tahoe Cargo Cover offers protection, first by obscuring from observation what is stored or housed underneath and secondly by relying on the strength of 14 gauge steel to keep anyone from stealing what is stored beneath the Cargo Cover.