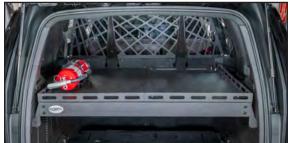

## CARGO COVER/EQUIPMENT TRAY

## CHEVY TAHOE 2021+

Introducing the Jotto Desk™ 2021+ Chevy Tahoe Cargo Cover. Designed to provide a solid horizontal divider in the vehicle. The upper/top section creates an area for mounting expensive communication, in-car video, and lighting equipment that uninstalls easily for service. Retaining the lower section for the individual officer or deputy's day-to-day gear. Whether a Rubbermaid tote with crime scene tape, rubber gloves, and drug testing supplies or more mission-critical items like a sniper rifle, Level IIIA SWAT vest, and Kevlar Helmet. The Jotto Desk 2021+ Chevy Tahoe Cargo Cover offers protection, first by obscuring from observation what is stored or housed underneath and secondly by relying on the strength of 14 gauge steel to keep anyone from stealing what is stored beneath the Cargo Cover.