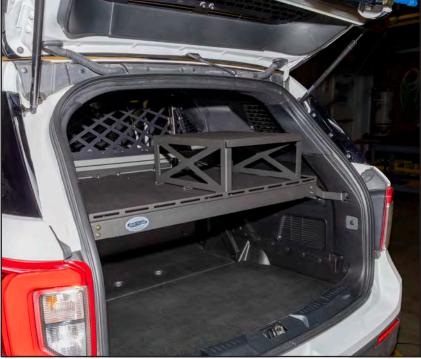

## CARGO COVER/EQUIPMENT TRAY

## FORD PIUTILITY 2020+

Introducing the Jotto Desk™ 2021+ Ford PI Utility Cargo Cover/Equipment Tray. Designed to provide a solid horizontal divider in the vehicle. The upper/top section creates an area for mounting expensive communication, in-car video, and lighting equipment that uninstalls easily for service. Retaining the lower section for the individual officer or deputy's day-to-day gear. Whether a Rubbermaid tote with crime scene tape, rubber gloves, and drug testing supplies or more mission-critical items like a sniper rifle, Level IIIA SWAT vest, and Kevlar Helmet. The Jotto Desk 2021+ Ford PI Utility Cargo Cover offers protection, first by obscuring from observation what is stored or housed underneath and secondly by relying on the strength of 14 gauge steel to keep anyone from stealing what is stored beneath the Cargo Cover.