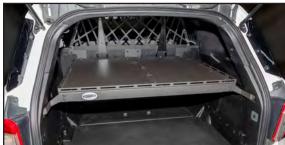

## CARGO COVER/EQUIPMENT TRAY

## FORD PIUTILITY 2020+

Introducing the Jotto Desk™ 2021+ Ford PI Utility Cargo Cover/Equipment Tray. Designed to provide a solid horizontal divider in the vehicle. The upper/top section creates an area for mounting expensive communication, in-car video, and lighting equipment that uninstalls easily for service. Retaining the lower section for the individual officer or deputy's day-to-day gear. Whether a Rubbermaid tote with crime scene tape, rubber gloves, and drug testing supplies or more mission-critical items like a sniper rifle, Level IIIA SWAT vest, and Kevlar Helmet. The Jotto Desk 2021+ Ford PI Utility Cargo Cover offers protection, first by obscuring from observation what is stored or housed underneath and secondly by relying on the strength of 14 gauge steel to keep anyone from stealing what is stored beneath the Cargo Cover.