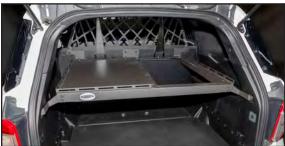

## CARGO COVER/EQUIPMENT TRAY

## FORD PIUTILITY 2020+

Introducing the Jotto Desk™ 2021+ Ford PI Utility Cargo Cover/Equipment Tray. Designed to provide a solid horizontal divider in the vehicle. The upper/top section creates an area for mounting expensive communication, in-car video, and lighting equipment that uninstalls easily for service. Retaining the lower section for the individual officer or deputy's day-to-day gear. Whether a Rubbermaid tote with crime scene tape, rubber gloves, and drug testing supplies or more mission-critical items like a sniper rifle, Level IIIA SWAT vest, and Kevlar Helmet. The Jotto Desk 2021+ Ford PI Utility Cargo Cover offers protection, first by obscuring from observation what is stored or housed underneath and secondly by relying on the strength of 14 gauge steel to keep anyone from stealing what is stored beneath the Cargo Cover.