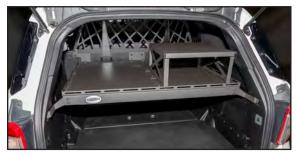

## CARGO COVER/EQUIPMENT TRAY

## FORD PIUTILITY 2020+

Introducing the Jotto Desk™ 2021+ Ford PI Utility Cargo Cover/Equipment Tray. Designed to provide a solid horizontal divider in the vehicle. The upper/top section creates an area for mounting expensive communication, in-car video, and lighting equipment that uninstalls easily for service. Retaining the lower section for the individual officer or deputy's day-to-day gear. Whether a Rubbermaid tote with crime scene tape, rubber gloves, and drug testing supplies or more mission-critical items like a sniper rifle, Level IIIA SWAT vest, and Kevlar Helmet. The Jotto Desk 2021+ Ford PI Utility Cargo Cover offers protection, first by obscuring from observation what is stored or housed underneath and secondly by relying on the strength of 14 gauge steel to keep anyone from stealing what is stored beneath the Cargo Cover.