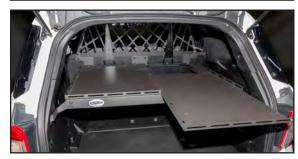

## CARGO COVER/EQUIPMENT TRAY

## FORD PIUTILITY 2020+

Introducing the Jotto Desk™ 2021+ Ford PI Utility Cargo Cover/Equipment Tray. Designed to provide a solid horizontal divider in the vehicle. The upper/top section creates an area for mounting expensive communication, in-car video, and lighting equipment that uninstalls easily for service. Retaining the lower section for the individual officer or deputy's day-to-day gear. Whether a Rubbermaid tote with crime scene tape, rubber gloves, and drug testing supplies or more mission-critical items like a sniper rifle, Level IIIA SWAT vest, and Kevlar Helmet. The Jotto Desk 2021+ Ford PI Utility Cargo Cover offers protection, first by obscuring from observation what is stored or housed underneath and secondly by relying on the strength of 14 gauge steel to keep anyone from stealing what is stored beneath the Cargo Cover.