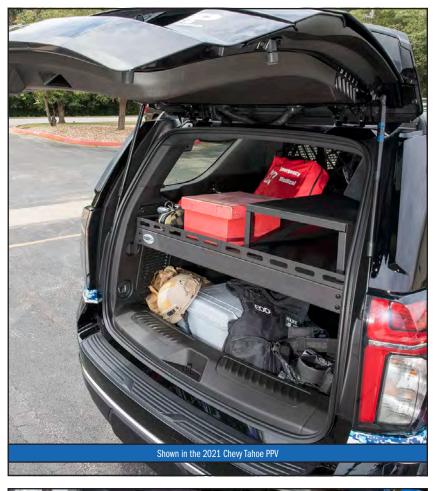

## CARGO COVER/EQUIPMENT TRAY

## FORD PIUTILITY 2020+

Introducing the Jotto Desk™ 2021+ Ford PI Utility Cargo Cover/Equipment Tray. Designed to provide a solid horizontal divider in the vehicle. The upper/top section creates an area for mounting expensive communication, in-car video, and lighting equipment that uninstalls easily for service. Retaining the lower section for the individual officer or deputy's day-to-day gear. Whether a Rubbermaid tote with crime scene tape, rubber gloves, and drug testing supplies or more mission-critical items like a sniper rifle, Level IIIA SWAT vest, and Kevlar Helmet. The Jotto Desk 2021+ Ford PI Utility Cargo Cover offers protection, first by obscuring from observation what is stored or housed underneath and secondly by relying on the strength of 14 gauge steel to keep anyone from stealing what is stored beneath the Cargo Cover.