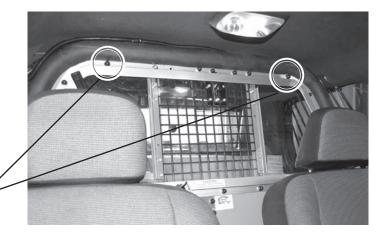

## Parts Included:

- Hardware Bag With Necessary Nuts, Bolts, Etc.
- 1. Start by removing the (2) Factory 1/4" nuts and carriage bolts using a 7/16" wrench or socket. Remove the ones on the top section in the outer position of window frame on partition.
- 2. Insert the 1.5" carriage bolts thru now open holes in partition, place delron spacers on bolts, and position weapon mount on these bolts with tabs of weapon mount rail down. Secure to partition with the whiz nuts.