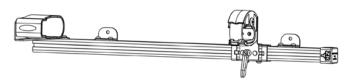

## INSTALLATION INSTRUCTIONS HORIZONTAL PARTITION MOUNT ZRT GUN RACK 475-2011/2012/2013

GR2-ZRT-AR-BLM-GRIP OUT 475-2011

GR1-ZRT-870 475-2012

GR2-ZRT-AR-BLM-GRIP DOWN 475-2013

## Parts Included:

- Hardware Bag With Necessary Nuts, Bolts, Etc.
- 1. Start by removing the (2) Factory 1/4" nuts and carriage bolts using a 7/16" wrench or socket. Remove the ones on the top section in the outer position of window frame on partition.
- 2. Insert the 1.5" carriage bolts thru now open holes in partition, place delron spacers on bolts, and position weapon mount on these bolts with tabs of weapon mount rail down. Secure to partition with the whiz nuts.