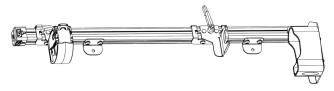

## INSTALLATION INSTRUCTIONS HORIZONTAL PARTITION MOUNT ZRT GUN RACK 475-2011/2012/2013

GR2-ZRT-AR-BLM-GRIP OUT 475-2011

GR1-ZRT-870 475-2012

GR2-ZRT-AR-BLM-GRIP DOWN 475-2013

## Parts Included:

- Hardware Bag With Necessary Nuts, Bolts, Etc.
- 1. Start by removing the (2) Factory 1/4" nuts and carriage bolts using a 7/16" wrench or socket. Remove the ones on the top section in the outer position of window frame on partition.
- 2. Insert the 1.5" carriage bolts thru now open holes in partition, place delron spacers on bolts, and position weapon mount on these bolts with tabs of weapon mount rail down. Secure to partition with the whiz nuts.