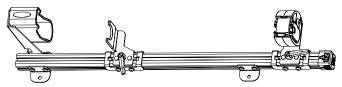

## INSTALLATION INSTRUCTIONS HORIZONTAL PARTITION MOUNT ZRT GUN RACK 475-2011/2012/2013

GR2-ZRT-AR-BLM-GRIP OUT 475-2011

GR1-ZRT-870 475-2012

GR2-ZRT-AR-BLM-GRIP DOWN 475-2013

## Parts Included:

- Hardware Bag With Necessary Nuts, Bolts, Etc.
- 1. Start by removing the (2) Factory 1/4" nuts and carriage bolts using a 7/16" wrench or socket. Remove the ones on the top section in the outer position of window frame on partition.
- 2. Insert the 1.5" carriage bolts thru now open holes in partition, place delron spacers on bolts, and position weapon mount on these bolts with tabs of weapon mount rail down. Secure to partition with the whiz nuts.