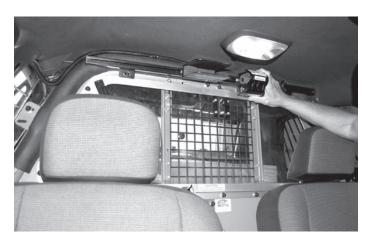

## Parts Included:

- Hardware Bag With Necessary Nuts, Bolts, Etc.
- 1. Start by removing the (2) Factory 1/4" nuts and carriage bolts using a 7/16" wrench or socket. Remove the ones on the top section in the outer position of window frame on partition.
- 2. Insert the 1.5" carriage bolts thru now open holes in partition, place delron spacers on bolts, and position weapon mount on these bolts with tabs of weapon mount rail down. Secure to partition with the whiz nuts.