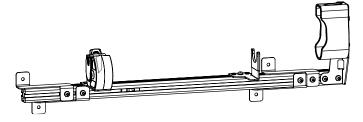

## Parts Included:

Hardware Bag With Necessary Nuts, Bolts, Etc.

GR4-870-UTM (UNIVERSAL TRUNK MOUNT)

Secure weapon in gun rack, then position weapon mount in desired location. Slide adjustable brackets to meet up with the raised contours of the trunk lid.