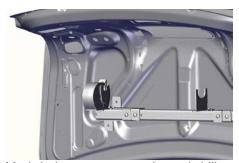

Mark holes, center punch, and drill to 1/4" diameter. Drill holes in the center of each mounting location. Be careful not to touch trunk lid sheet metal with drill bit, it will dimple easily.

Hold gun rack in position, insert rivet through flat washer and into the holes drilled in trunk lid. Secure with rivet in all 4 locaitons.

Install weapon and check for secure well adjusted fit.