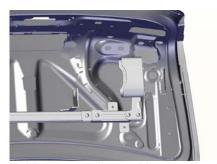

## Parts Included:

Hardware Bag With Necessary Nuts, Bolts, Etc.

GR4-870-UTM (UNIVERSAL TRUNK MOUNT)

Secure weapon in gun rack, then position weapon mount in desired location. Slide adjustable brackets to meet up with the raised contours of the trunk lid.

Mark holes, center punch, and drill to 1/4" diameter. Drill holes in the center of each mounting location. Be careful not to touch trunk lid sheet metal with drill bit, it will dimple easily.

Hold gun rack in position, insert rivet through flat washer and into the holes drilled in trunk lid. Secure with rivet in all 4 locaitons.