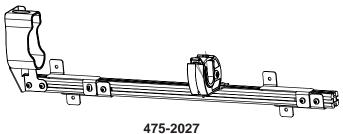

## Parts Included:

Hardware Bag With Necessary Nuts, Bolts, Etc.

GR4-870-UTM (UNIVERSAL TRUNK MOUNT)

Secure weapon in gun rack, then position weapon mount in desired location. Slide adjustable brackets to meet up with the raised contours of the trunk lid.