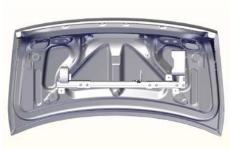

## Parts Included:

Hardware Bag With Necessary Nuts, Bolts, Etc.

GR4-870-UTM (UNIVERSAL TRUNK MOUNT)

Secure weapon in gun rack, then position weapon mount in desired location. Slide adjustable brackets to meet up with the raised contours of the trunk lid.

Mark holes, center punch, and drill to 1/4" diameter. Drill holes in the center of each mounting location. Be careful not to touch trunk lid sheet metal with drill bit, it will dimple easily.

Hold gun rack in position, insert rivet through flat washer and into the holes drilled in trunk lid. Secure with rivet in all 4 locaitons.