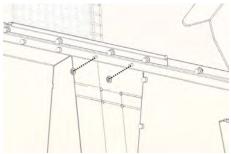

# Step 1:

Attach Upper Mount Bracket to extrusion, sliding T-slot retainer into rear slot. Position as shown below and tighten when in correct location.