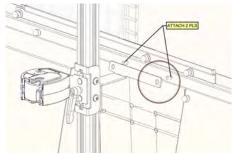

# Step 1:

Attach Upper Mount Bracket to extrusion, sliding T-slot retainer into rear slot. Position as shown below and tighten when in correct location.