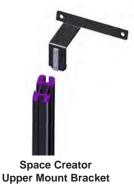

# Step 1:

Attach Upper Mount Bracket to extrusion, sliding T-slot retainer into rear slot. Position as shown below and tighten when in correct location.