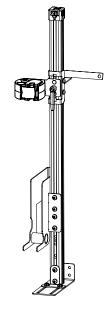

# GR9-ZRT-AR SECURE-BLM-870 GR9-ZRT-AR SECURE-BLM

VEHICLE PARTITION MOUNTED ZRT AR SECURE GUN RACKS

### Parts Included:

Hardware Bag with Upper Partition Mounting Brackets and Necessary Nuts, Bolts, Etc.

475-2052 GR9-ZRT-AR SECURE-BLM-870

475-2053 GR9-ZRT-AR SECURE-BLM