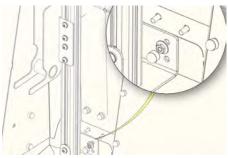

# Step 2:

Remove two flange nuts while your helper is holding the carriage bolts in place from the back seat.

# Step 3:

Place the gun mount assembly in the recessed area of the partition. Insert the top bracket onto the carriage bolts and secure with previously removed flange nuts.