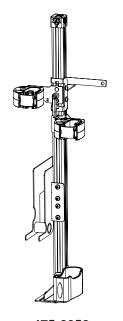

# GR9-ZRT-AR SECURE-BLM-870 GR9-ZRT-AR SECURE-BLM

VEHICLE PARTITION MOUNTED ZRT AR SECURE GUN RACKS

### Parts Included:

Hardware Bag with Upper Partition Mounting Brackets and Necessary Nuts, Bolts, Etc.

475-2052 GR9-ZRT-AR SECURE-BLM-870

475-2053 GR9-ZRT-AR SECURE-BLM