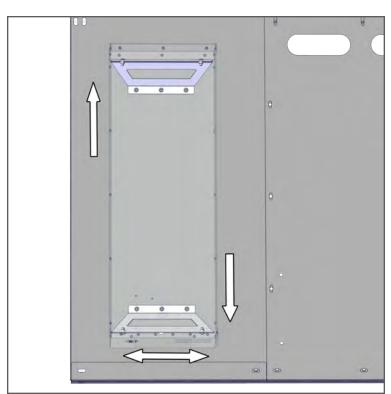

Attach the remaining (4) Socket head cap screws through the Cargo Cover to securely attach the Gun Box into place.

If your Cargo Cover does not have predrilled holes for The Stash, see back for further instructions.

Adjust to desired location and mark points to drill through the (6) mounting holes located on the Cargo Cover Brackets.