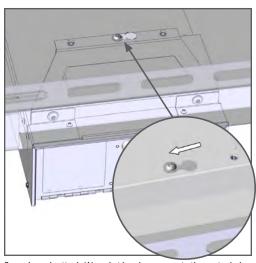

## Ford PI UTILITY PPV (2020+)

Attach the (2) Cargo Cover Brackets to the tabs found on top of the "Stash" Gun Boxwith (4) 5/16-18 socket head cap screws. NOTE: 3/16" Torx Socket Bit required

Loosely attach (1) socket head cap screw to the center hole of each previously attached Cargo Cover Bracket. Install the Gun Box under the Cargo Cover, lift-up into the Cargo Cover exposing the screw within the hole-slot. Slide over to hold in place.

Attach the remaining (4) Socket head cap screws through the Cargo Cover to securely attach the Gun Box into place.

If your Cargo Cover does not have predrilled holes for The Stash, see back for further instructions.