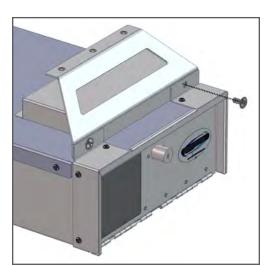

## Ford PI UTILITY PPV (2020+)

Attach the (2) Cargo Cover Brackets to the tabs found on top of the "Stash" Gun Boxwith (4) 5/16-18 socket head cap screws. NOTE: 3/16" Torx Socket Bit required

Loosely attach (1) socket head cap screw to the center hole of each previously attached Cargo Cover Bracket. Install the Gun Box under the Cargo Cover, lift-up into the Cargo Cover exposing the screw within the hole-slot. Slide over to hold in place.

Attach the remaining (4) Socket head cap screws through the Cargo Cover to securely attach the Gun Box into place.

If your Cargo Cover does not have predrilled holes for The Stash, see back for further instructions.