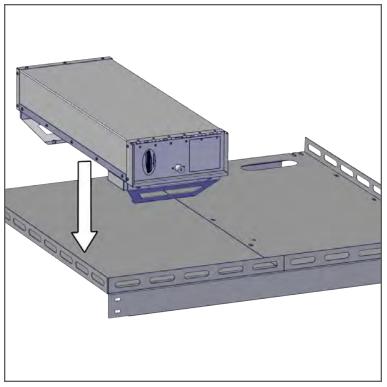

## Ford PI UTILITY PPV (2020+)

Attach the (2) Cargo Cover Brackets to the tabs found on top of the "Stash" Gun Boxwith (4) 5/16-18 socket head cap screws. NOTE: 3/16" Torx Socket Bit required

Loosely attach (1) socket head cap screw to the center hole of each previously attached Cargo Cover Bracket. Install the Gun Box under the Cargo Cover, lift-up into the Cargo Cover exposing the screw within the hole-slot. Slide over to hold in place.