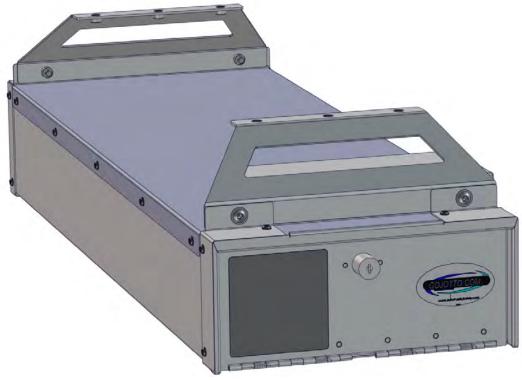

## THE STASH, HORIZONTAL

**Installation Instructions** 475-2107

Patent No.: US 11,554,772

## Works with: **Chevrolet Tahoe PPV (2021+)**

## Ford PI UTILITY PPV (2020+)

Attach the (2) Cargo Cover Brackets to the tabs found on top of the "Stash" Gun Boxwith (4) 5/16-18 socket head cap screws. NOTE: 3/16" Torx Socket Bit required

Loosely attach (1) socket head cap screw to the center hole of each previously attached Cargo Cover Bracket. Install the Gun Box under the Cargo Cover, lift-up into the Cargo Cover exposing the screw within the hole-slot. Slide over to hold in place.