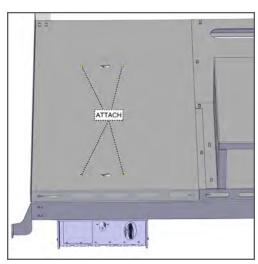

Attach the remaining (4) Socket head cap screws through the Cargo Cover to securely attach the Gun Box into place.

If your Cargo Cover does not have predrilled holes for The Stash, see back for further instructions.

Adjust to desired location and mark points to drill through the (6) mounting holes located on the Cargo Cover Brackets.