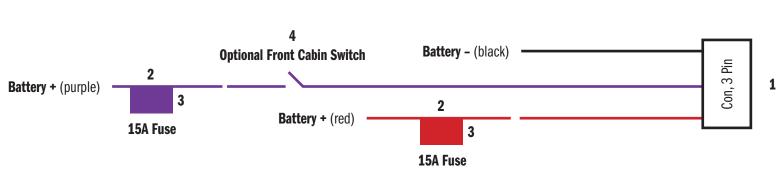

## **GUN BOX WIRING DIAGRAM** (HOOKUP HARNESS)

\* - Battery connection can be Switched or Constant basted on the desired function. Ignition **ON** or **OFF** function.

1 = 475-2111, Harness, Gun Box, External

2 = 450-0105, Holder, Fuse, In-Line, ATC

3 = 450-0199, Fuse, 15A, ATO-ATC

4 = 475-7208, Momentary Switch

If you have questions or need further assistance please call Technical Support: 1.877.455.6886