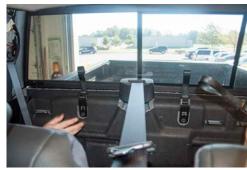

#### **WINDOW ARMOR INSTALLATION INSTRUCTIONS** '15-'19 DODGE RAM SSV

Rear Window Armor

**Lower Mount Brackets** 

P/S Side Mount Bracket

D/S Door Window Armor

P/S Door Window Armor

# \*Rear Window Steps

Fold rear seat upwards to remove the (8) 18mm bolts from the underside of seat. Disconnect Speaker and set aside.

Lift rear seat upward to allow it to unhook from the rear latch. Set seat aside.

Remove (3) 13mm OEM bolts from child restraint loops.

Loosely attach Lower Brackets into place using the previously removed (3) 13mm OEM bolts. You will need to remove ring from child restraint loops to retrieve bolts.