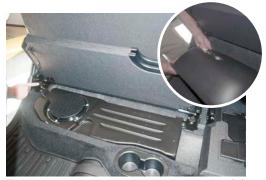

# \*Rear Window Steps

Fold rear seat upwards to remove the (8) 18mm bolts from the underside of seat. Disconnect Speaker and set aside.

Lift rear seat upward to allow it to unhook from the rear latch. Set seat aside.

Remove (3) 13mm OEM bolts from child restraint loops.

Loosely attach Lower Brackets into place using the previously removed (3) 13mm OEM bolts. You will need to remove ring from child restraint loops to retrieve bolts.