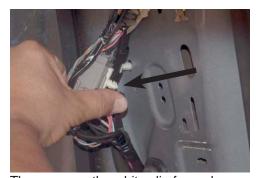

Before installing Side Mount Brackets, you will need to pry the wire loose from OEM frame down to lower trim on C Pillar.

Then remove the white clip from plug.

Remove plastic channel from lower section of wire. Once bracket is in position, wire will set between bracket and rear window.