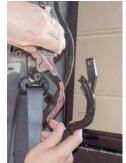

Before installing Side Mount Brackets, you will need to pry the wire loose from OEM frame down to lower trim on C Pillar.

Then remove the white clip from plug.

Remove plastic channel from lower section of wire. Once bracket is in position, wire will set between bracket and rear window.

Using the slot on bracket, slide behind seat belt bolt and use the hole closest to door jam and align with OEM hole. Once in proper position secure Side Mount Brackets to frame using provided (3) tek screws.