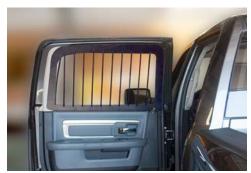

# \*Door Window Armor Steps

Align Door Window Armor into position following contour of door frame. Secure Window Armor into place using provided tek screws.