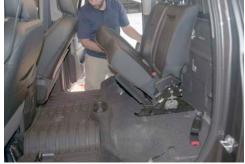

# \*Rear Window Steps

Fold rear seat upwards to remove the (8) 18mm bolts from the underside of seat. Disconnect Speaker and set aside.

Lift rear seat upward to allow it to unhook from the rear latch. Set seat aside.