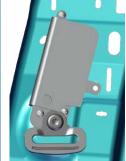

Remove (3) 13mm OEM bolts from child restraint loops.

Loosely attach Lower Brackets into place using the previously removed (3) 13mm OEM bolts. You will need to remove ring from child restraint loops to retrieve bolts.