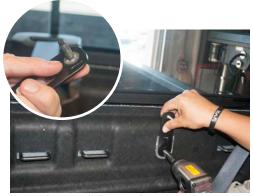

Using the slot on bracket, slide behind seat belt bolt and use the hole closest to door jam and align with OEM hole. Once in proper position secure Side Mount Brackets to frame using provided (3) tek screws.

### WINDOW ARMOR INSTALLATION INSTRUCTIONS '15-'19 DODGE RAM SSV

Replace OEM "C" pillar trim and tighten the (3) Lower Brackets

Secure Rear Window Armor to all brackets using provided (3) flange nuts on Lower Brackets and (6) tek screws on Side Brackets. Once Window is in position, tighten all hardware.