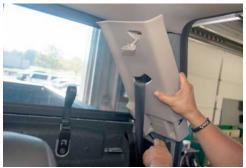

Remove "C" pillar upper OEM trim by first removing phillips screw from behind plastic clip. Then carefully pull trim away from frame. You will need to seperate the upper trim from lower trim and set aside.