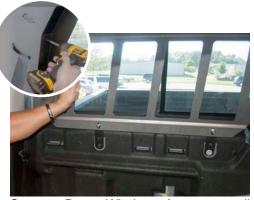

### WINDOW ARMOR INSTALLATION INSTRUCTIONS '15-'19 DODGE RAM SSV

Replace OEM "C" pillar trim and tighten the (3) Lower Brackets

Secure Rear Window Armor to all brackets using provided (3) flange nuts on Lower Brackets and (6) tek screws on Side Brackets. Once Window is in position, tighten all hardware.