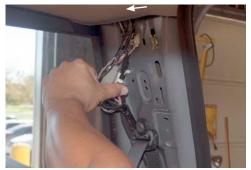

Before installing Side Mount Brackets, you will need to pry the wire loose from OEM frame down to lower trim on C Pillar.

Then remove the white clip from plug.

Remove plastic channel from lower section of wire. Once bracket is in position, wire will set between bracket and rear window.