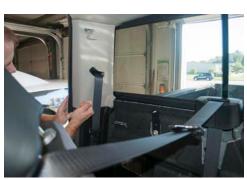

# \*Rear Window Steps

Fold rear seat upwards to remove the (8) 18mm bolts from the underside of seat. Disconnect Speaker and set aside.

Lift rear seat upward to allow it to unhook from the rear latch. Set seat aside.

Remove (3) 13mm OEM bolts from child restraint loops.

Loosely attach Lower Brackets into place using the previously removed (3) 13mm OEM bolts. You will need to remove ring from child restraint loops to retrieve bolts.

Using the slot on bracket, slide behind seat belt bolt and use the hole closest to door jam and align with OEM hole. Once in proper position secure Side Mount Brackets to frame using provided (3) tek screws.