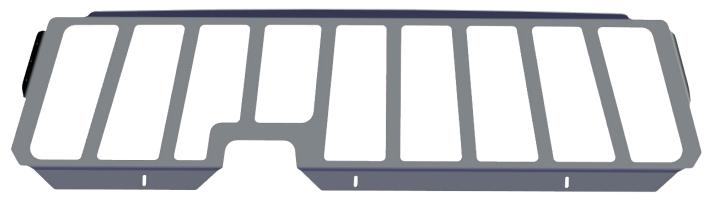

#### **WINDOW ARMOR INSTALLATION INSTRUCTIONS** '15-'19 DODGE RAM SSV

Rear Window Armor

**Lower Mount Brackets** 

P/S Side Mount Bracket

D/S Door Window Armor

P/S Door Window Armor

### WINDOW ARMOR INSTALLATION INSTRUCTIONS '15-'19 DODGE RAM SSV

Replace OEM "C" pillar trim and tighten the (3) Lower Brackets

Secure Rear Window Armor to all brackets using provided (3) flange nuts on Lower Brackets and (6) tek screws on Side Brackets. Once Window is in position, tighten all hardware.