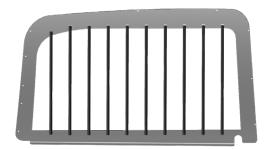

#### **WINDOW ARMOR INSTALLATION INSTRUCTIONS** '15-'19 DODGE RAM SSV

Rear Window Armor

**Lower Mount Brackets** 

P/S Side Mount Bracket

D/S Door Window Armor

P/S Door Window Armor

### WINDOW ARMOR INSTALLATION INSTRUCTIONS '15-'19 DODGE RAM SSV

Replace OEM "C" pillar trim and tighten the (3) Lower Brackets

Secure Rear Window Armor to all brackets using provided (3) flange nuts on Lower Brackets and (6) tek screws on Side Brackets. Once Window is in position, tighten all hardware.