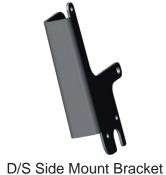

#### **WINDOW ARMOR INSTALLATION INSTRUCTIONS** '15-'19 DODGE RAM SSV

Rear Window Armor

**Lower Mount Brackets** 

P/S Side Mount Bracket

D/S Door Window Armor

P/S Door Window Armor

Before installing Side Mount Brackets, you will need to pry the wire loose from OEM frame down to lower trim on C Pillar.

Then remove the white clip from plug.

Remove plastic channel from lower section of wire. Once bracket is in position, wire will set between bracket and rear window.

Using the slot on bracket, slide behind seat belt bolt and use the hole closest to door jam and align with OEM hole. Once in proper position secure Side Mount Brackets to frame using provided (3) tek screws.