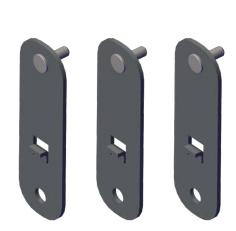

#### **WINDOW ARMOR INSTALLATION INSTRUCTIONS** '15-'19 DODGE RAM SSV

Rear Window Armor

**Lower Mount Brackets** 

P/S Side Mount Bracket

D/S Door Window Armor

P/S Door Window Armor

Remove (3) 13mm OEM bolts from child restraint loops.

Loosely attach Lower Brackets into place using the previously removed (3) 13mm OEM bolts. You will need to remove ring from child restraint loops to retrieve bolts.