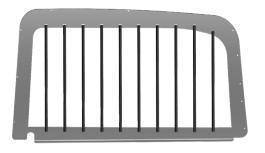

# \*Door Window Armor Steps

Align Door Window Armor into position following contour of door frame. Secure Window Armor into place using provided tek screws.