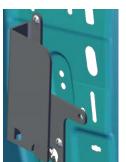

Using the slot on bracket, slide behind seat belt bolt and use the hole closest to door jam and align with OEM hole. Once in proper position secure Side Mount Brackets to frame using provided (3) tek screws.