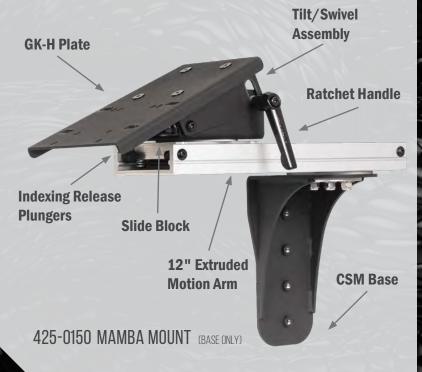

# MAMBA MOUNT

Jotto Desk is upgrading and simplifying your on-duty experience with the Mamba Mount, a console side mount designed to work in each zone; Store & Drive, Park & Work, and Tactically Safe. The Mamba Mount's 12" Extruded Motion Arm smoothly rotates from the driver to the passenger side with minimal force, no levers or brackets needed. You can quickly move and reset the Mamba Mount from the home position to a comfortable working position. Pull the rear Indexing Plunger to release the laptop and slide it forward to a working position. When finished, simply reverse the process, pull the front indexing plunger and slide the laptop back to the home or store position. At full extension, the desktop tilts and swivels for the optimal working position. The Mamba Mount easily attaches to the majority of Jotto Desk Contour Consoles and any other standard console with side mount fittings and fits all Jotto Desk A-MOD Desktops.