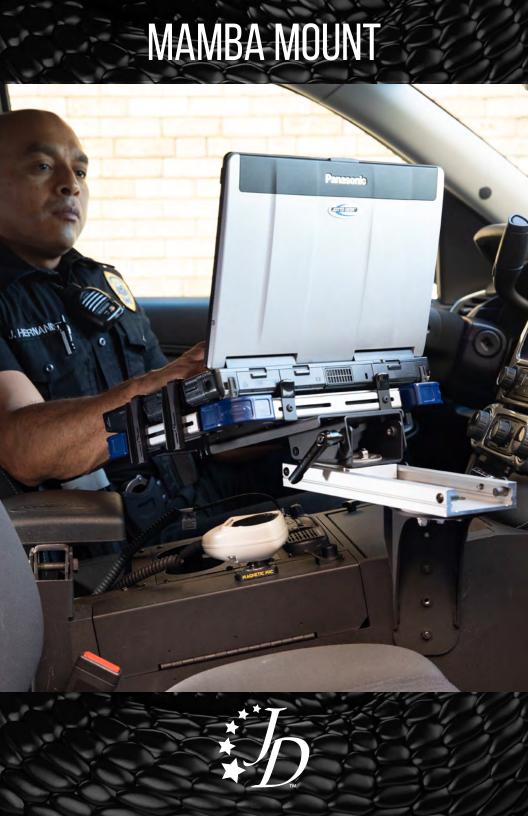

# MAMBA MOUNT

Jotto Desk is upgrading and simplifying your on-duty experience with the Mamba Mount, a console side mount designed to work in each zone; Store & Drive, Park & Work, and Tactically Safe. The Mamba Mount's 12" Extruded Motion Arm smoothly rotates from the driver to the passenger side with minimal force, no levers or brackets needed. You can quickly move and reset the Mamba Mount from the home position to a comfortable working position. Pull the rear Indexing Plunger to release the laptop and slide it forward to a working position. When finished, simply reverse the process, pull the front indexing plunger and slide the laptop back to the home or store position. At full extension, the desktop tilts and swivels for the optimal working position. The Mamba Mount easily attaches to the majority of Jotto Desk Contour Consoles and any other standard console with side mount fittings and fits all Jotto Desk A-MOD Desktops.

Jotto Desk® has long focused on the three main positions needed by law enforcement and the Mamba Mount makes the utilization much easier. The easier it is, the more often they will be utilized.