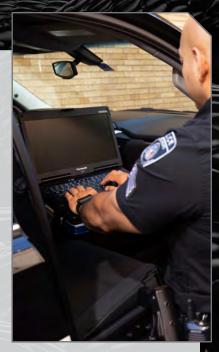

#### PARK & WORK

Either from the driver or passenger seat. The Mamba Mount allows the laptop to be positioned ergonomically so that the officer or deputy can type as needed. As the patrol vehicle is their mobile office, comfort matters.